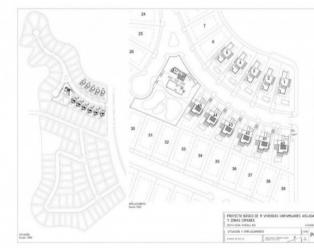

## **Property Description**

VISIT PILOT HOUSE. 1ST PHASE FOR SALE (11 HOMES) EXPECTED DELIVERY FOR SUMMER 2024 • The Links? It is located in Costa Esuri, an urbanization that is making a strong comeback thanks to its privileged location just a few minutes from the best beaches and golf courses on the Costa de la Luz and the Algarve. Gated community with wide landscaped streets, large independent plots, community areas and homes that meet the most demanding requirements in sustainability and isolation. Detached single-family chalets with common areas that include a swimming pool and putting green. Located in the upper area of Costa Esuri, near the commercial area. Plots from 500m2 with two types of homes of 138m2 (EAGLE) and 152m2 (FAIRWAY). Contemporary design, top brands such as PORCELANOSA and maximum energy rating (CEE A) including photovoltaic panels for electricity generation. 1st Phase for sale, will have 11 homes and a community pool area. All deliveries on account of the price during construction will be guaranteed by Banco CAJA RURAL DEL SUR. Individual pool not included in the price. Customization pack available. Costa Esuri began construction in 2003, with an ambitious project, with golf courses, a shopping center and homes. Located on the banks of the Guadiana River, with a strategic location a few kilometers from the Portuguese Algarve. Currently it is one of the areas with the greatest growth and possibility of development with very competitive prices and quality homes. The 18-hole golf course has its Club House open all year round and also has a Restaurant, Cafeteria and space for meetings and celebrations. The chalets are located 5 minutes by car from the clubhouse of the Costa Esuri Golf course. 5km from the center of Ayamonte and 3km from the Portugal Bridge. A young and developing urbanization, with wide, well-maintained streets and with maintenance services, garbage collection, buses and taxis all year round. From Costa Esuri to the beach it is only 20 minutes and you can enjoy both the beaches of Isla Canela and those of the Portuguese Algarve such as Praia Verde or Monte Gordo. You can also enjoy hiking trails or bird watching. Faro Airport is 40 minutes by car and Seville Airport is 1h30 minutes away. For more information about payment methods and reservations, contact us. Complete Quality Report and List of Extras available to our clients. We inform our clients that the sale price does not include the following: (VAT and AJD taxes), other expenses of the sale (Property Registry, Notary, Agency, or possible financing expenses). FIA document available to the consumer according to Decree 218/2005 Junta de Andalucía.