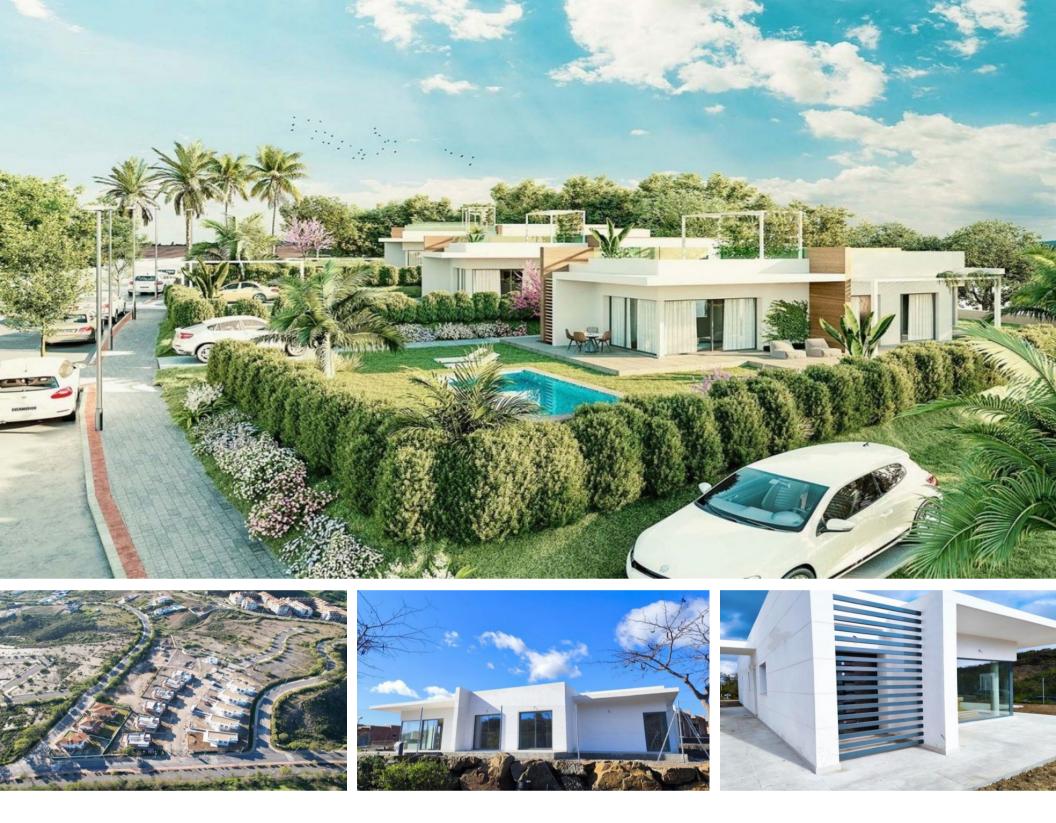

## **3 Bed Villa For Sale**

Ayamonte, Huelva, Spain

\* On Market \* 3 Beds \* 2 Baths

VISIT PILOT HOUSE. 1ST PHASE FOR SALE (11 HOMES) EXPECTED DELIVERY FOR SUMMER 2024 • The Links? It is located in Costa Esuri, an urbanization that is making a strong comeback thanks to its privileged location just a few minutes from the best beaches and go

## **Property Description**

VISIT PILOT HOUSE. 1ST PHASE FOR SALE (11 HOMES) EXPECTED DELIVERY FOR SUMMER 2024 • The Links? It is located in Costa Esuri, an urbanization that is making a strong comeback thanks to its privileged location just a few minutes from the best beaches and golf courses on the Costa de la Luz and the Algarve. Gated community with wide landscaped streets, large independent plots, community areas and homes that meet the most demanding requirements in sustainability and isolation. Detached single-family chalets with common areas that include a swimming pool and putting green. Located in the upper area of Costa Esuri, near the commercial area. Plots from 500m2 with two types of homes of 138m2 (EAGLE) and 152m2 (FAIRWAY). Contemporary design, top brands such as PORCELANOSA and maximum energy rating (CEE A) including photovoltaic panels for electricity generation. 1st Phase for sale, will have 11 homes and a community pool area. All deliveries on account of the price during construction will be guaranteed by Banco CAJA RURAL DEL SUR. Individual pool not included in the price. Customization pack available. Costa Esuri began construction in 2003, with an ambitious project, with golf courses, a shopping center and homes. Located on the banks of the Guadiana River, with a strategic location a few kilometers from the Portuguese Algarve. Currently it is one of the areas with the greatest growth and possibility of development with very competitive prices and quality homes. The 18-hole golf course has its Club House open all year round and also has a Restaurant, Cafeteria and space for meetings and celebrations. The chalets are located 5 minutes by car from the clubhouse of the Costa Esuri Golf course. 5km from the center of Ayamonte and 3km from the Portugal Bridge. A young and developing urbanization, with wide, well-maintained streets and with maintenance services, garbage collection, buses and taxis all year round. From Costa Esuri to the beach it is only 20 minutes and you can enjoy both the beaches of Isla Canela and those of the Portuguese Algarve such as Praia Verde or Monte Gordo. You can also enjoy hiking trails or bird watching. Faro Airport is 40 minutes by car and Seville Airport is 1h30 minutes away. For more information about payment methods and reservations, contact us. Complete Quality Report and List of Extras available to our clients. We inform our clients that the sale price does not include the following: (VAT and AJD taxes), other expenses of the sale (Property Registry, Notary, Agency, or possible financing expenses). FIA document available to the consumer according to Decree 218/2005 Junta de Andalucía.