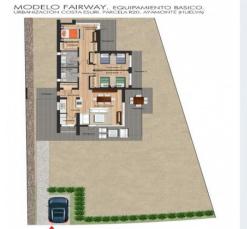

## **3 Bed Villa For Sale**

Ayamonte, Huelva, Spain

\* On Market \* 3 Beds \* 2 Baths

VISIT PILOT HOUSE. 1ST PHASE FOR SALE (11 HOMES) EXPECTED DELIVERY FOR SUMMER 2024 • The Links? It is located in Costa Esuri, an urbanization that is making a strong comeback thanks to its privileged location just a few minutes from the best beaches and go

## **Property Description**

VISIT PILOT HOUSE. 1ST PHASE FOR SALE (11 HOMES) EXPECTED DELIVERY FOR SUMMER 2024 • The Links? It is located in Costa Esuri, an urbanization that is making a strong comeback thanks to its privileged location just a few minutes from the best beaches and golf courses on the Costa de la Luz and the Algarve. Gated community with wide landscaped streets, large independent plots, community areas and homes that meet the most demanding requirements in sustainability and isolation. Detached single-family chalets with common areas that include a swimming pool and putting green. Located in the upper area of Costa Esuri, near the commercial area. Plots from 500m2 with two types of homes of 138m2 (EAGLE) and 152m2 (FAIRWAY). Contemporary design, top brands such as PORCELANOSA and maximum energy rating (CEE A) including photovoltaic panels for electricity generation. 1st Phase for sale, will have 11 homes and a community pool area. All deliveries on account of the price during construction will be guaranteed by Banco CAJA RURAL DEL SUR. Individual pool not included in the price. Customization pack available. Costa Esuri began construction in 2003, with an ambitious project, with golf courses, a shopping center and homes. Located on the banks of the Guadiana River, with a strategic location a few kilometers from the Portuguese Algarve. Currently it is one of the areas with the greatest growth and possibility of development with very competitive prices and quality homes. The 18-hole golf course has its Club House open all year round and also has a Restaurant, Cafeteria and space for meetings and celebrations. The chalets are located 5 minutes by car from the clubhouse of the Costa Esuri Golf course. 5km from the center of Ayamonte and 3km from the Portugal Bridge. A young and developing urbanization, with wide, well-maintained streets and with maintenance services, garbage collection, buses and taxis all year round. From Costa Esuri to the beach it is only 20 minutes and you can enjoy both the beaches of Isla Canela and those of the Portuguese Algarve such as Praia Verde or Monte Gordo. You can also enjoy hiking trails or bird watching. Faro Airport is 40 minutes by car and Seville Airport is 1h30 minutes away. For more information about payment methods and reservations, contact us. Complete Quality Report and List of Extras available to our clients. We inform our clients that the sale price does not include the following: (VAT and AJD taxes), other expenses of the sale (Property Registry, Notary, Agency, or possible financing expenses). FIA document available to the consumer according to Decree 218/2005 Junta de Andalucía.