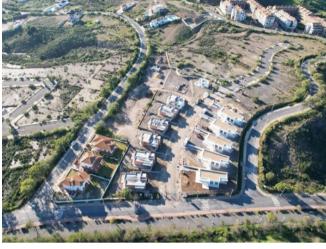

## **Property Description**

VISIT PILOT HOUSE. 1ST PHASE FOR SALE (11 HOMES) EXPECTED DELIVERY FOR SUMMER 2024 • The Links? It is located in Costa Esuri, an urbanization that is making a strong comeback thanks to its privileged location just a few minutes from the best beaches and golf courses on the Costa de la Luz and the Algarve. Gated community with wide landscaped streets, large independent plots, community areas and homes that meet the most demanding requirements in sustainability and isolation. Detached single-family chalets with common areas that include a swimming pool and putting green. Located in the upper area of Costa Esuri, near the commercial area. Plots from 500m2 with two types of homes of 138m2 (EAGLE) and 152m2 (FAIRWAY). Contemporary design, top brands such as PORCELANOSA and maximum energy rating (CEE A) including photovoltaic panels for electricity generation. 1st Phase for sale, will have 11 homes and a community pool area. All deliveries on account of the price during construction will be guaranteed by Banco CAJA RURAL DEL SUR. Individual pool not included in the price. Customization pack available. Costa Esuri began construction in 2003, with an ambitious project, with golf courses, a shopping center and homes. Located on the banks of the Guadiana River, with a strategic location a few kilometers from the Portuguese Algarve. Currently it is one of the areas with the greatest growth and possibility of development with very competitive prices and quality homes. The 18-hole golf course has its Club House open all year round and also has a Restaurant, Cafeteria and space for meetings and celebrations. The chalets are located 5 minutes by car from the clubhouse of the Costa Esuri Golf course. 5km from the center of Ayamonte and 3km from the Portugal Bridge. A young and developing urbanization, with wide, well-maintained streets and with maintenance services, garbage collection, buses and taxis all year round. From Costa Esuri to the beach it is only 20 minutes and you can enjoy both the beaches of Isla Canela and those of the Portuguese Algarve such as Praia Verde or Monte Gordo. You can also enjoy hiking trails or bird watching. Faro Airport is 40 minutes by car and Seville Airport is 1h30 minutes away. For more information about payment methods and reservations, contact us. Complete Quality Report and List of Extras available to our clients. We inform our clients that the sale price does not include the following: (VAT and AJD taxes), other expenses of the sale (Property Registry, Notary, Agency, or possible financing expenses). FIA document available to the consumer according to Decree 218/2005 Junta de Andalucía.