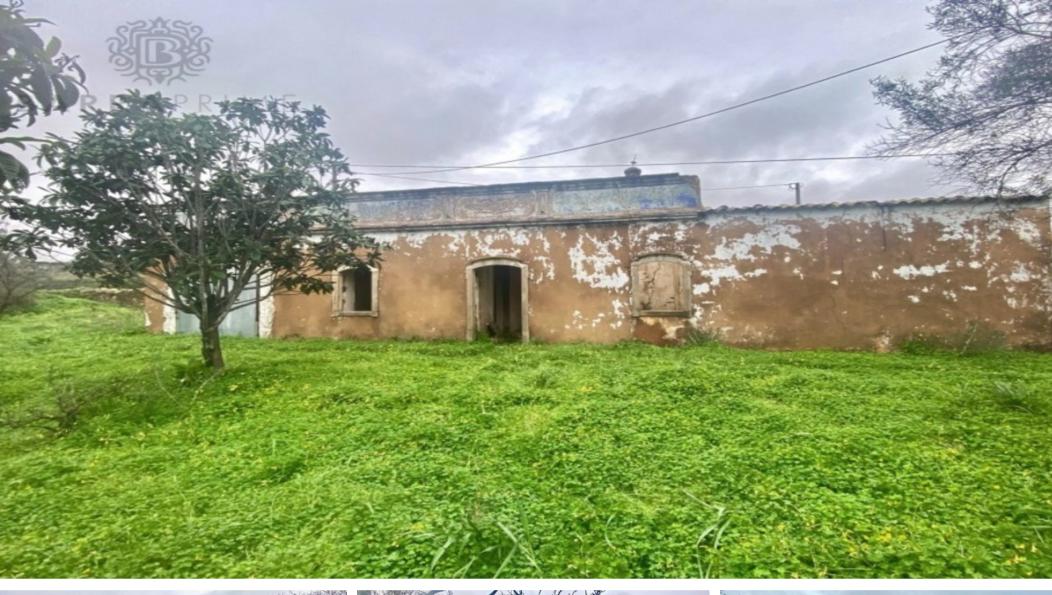

## **Plot For Sale**

Loule, Algarve, Portugal

**€245,000** 

Ref: 686642

\* On Market

Urban building plot with ruin - Loulé

Plot of land with a ruin located in the Loulé area, just 1 kilometre from services and amenities.

## Property Description

Urban building plot with ruin - Loulé

Plot of land with a ruin located in the Loulé area, just 1 kilometre from services and amenities.

It enjoys a south-facing position and countryside views.

There is the possibility of demolishing the ruin and building a new construction of up to 450m2 + basement + swimming pool.

We would love you to come and visit.

**Energy Rating: Exempt** 

#ref:9214