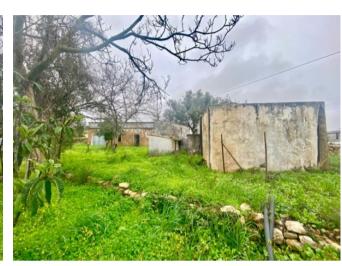

## **Plot For Sale**

Loule, Algarve, Portugal

**€245,000** 

Ref: 686642

\* On Market

Urban building plot with ruin - Loulé

Plot of land with a ruin located in the Loulé area, just 1 kilometre from services and amenities.

## Property Description

Urban building plot with ruin - Loulé

Plot of land with a ruin located in the Loulé area, just 1 kilometre from services and amenities.

It enjoys a south-facing position and countryside views.