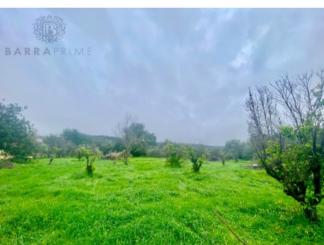

## **Plot For Sale**

Loule, Algarve, Portugal

**€245,000** 

Ref: 686642

\* On Market

Urban building plot with ruin - Loulé

Plot of land with a ruin located in the Loulé area, just 1 kilometre from services and amenities.

It enjoys a south-facing position and countryside views.

There is the possibility of demolishing the

• Property Type: Plot

• Plot/Unit: 1071 sq m

• Bedrooms: 0

Bathrooms: 0

• Reference: 686642

## Property Description

Urban building plot with ruin - Loulé

Plot of land with a ruin located in the Loulé area, just 1 kilometre from services and amenities.

It enjoys a south-facing position and countryside views.