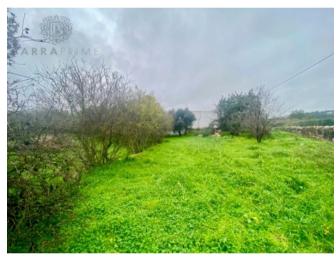

## **Plot For Sale**

Loule, Algarve, Portugal

**€245,000** 

Ref: 686642

\* On Market

Urban building plot with ruin - Loulé

Plot of land with a ruin located in the Loulé area, just 1 kilometre from services and amenities.

It enjoys a south-facing position and countryside views.

There is the possibility of demolishing the

• Property Type: Plot

• Plot/Unit: 1071 sq m

• Bedrooms: 0

Bathrooms: 0

• Reference: 686642

## Property Description

Urban building plot with ruin - Loulé

Plot of land with a ruin located in the Loulé area, just 1 kilometre from services and amenities.

It enjoys a south-facing position and countryside views.