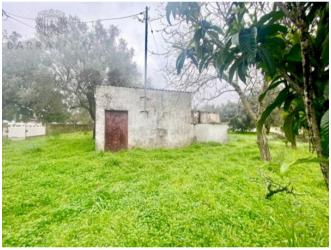

## **Plot For Sale**

Loule, Algarve, Portugal

**€245,000** 

Ref: 686642

\* On Market

Urban building plot with ruin - Loulé

Plot of land with a ruin located in the Loulé area, just 1 kilometre from services and amenities.

## Property Description

Urban building plot with ruin - Loulé

Plot of land with a ruin located in the Loulé area, just 1 kilometre from services and amenities.

It enjoys a south-facing position and countryside views.