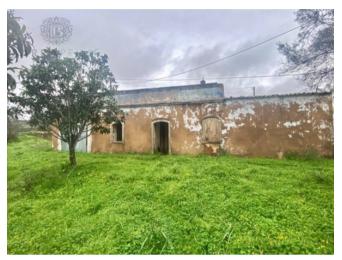

## **Plot For Sale**

Loule, Algarve, Portugal

**€245,000** 

Ref: 686642

\* On Market

Urban building plot with ruin - Loulé

Plot of land with a ruin located in the Loulé area, just 1 kilometre from services and amenities.

## Property Description

Urban building plot with ruin - Loulé

Plot of land with a ruin located in the Loulé area, just 1 kilometre from services and amenities.

It enjoys a south-facing position and countryside views.

There is the possibility of demolishing the ruin and building a new construction of up to 450m2 + basement + swimming pool.

We would love you to come and visit.

**Energy Rating: Exempt** 

#ref:9214