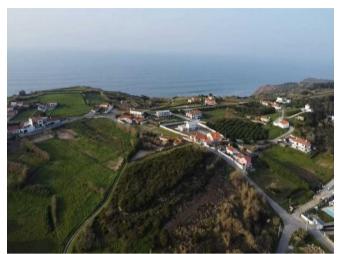

## **Plot For Sale**

Serra Do Bouro, Silver Coast, Portugal

**€75,000** 

Ref: 685850

\* On Market

Very close to the Ocean. Qualified building plot in a quiet residential location in the middle between the beach towns of Sao Martinho do Porto and Foz do Arelho. On a sunny gentle slope and surrounded by beautiful countryside and coastal walks, this exce

## **Property Description**

Very close to the Ocean. Qualified building plot in a quiet residential location in the middle between the beach towns of Sao Martinho do Porto and Foz do Arelho. On a sunny gentle slope and surrounded by beautiful countryside and coastal walks, this excellent plot measures 1.590 sqm and is ideal for a 200 sqm detached modern villa with a private swimming pool.