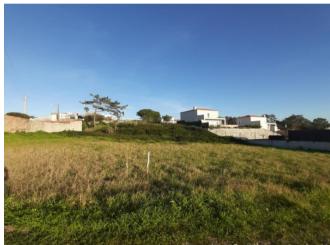

## **Plot For Sale**

Serra Do Bouro, Silver Coast, Portugal

**€75,000** 

Ref: 685850

\* On Market

Very close to the Ocean. Qualified building plot in a quiet residential location in the middle between the beach towns of Sao Martinho do Porto and Foz do Arelho. On a sunny gentle slope and surrounded by beautiful countryside and coastal walks, this exce

## **Property Description**

Very close to the Ocean. Qualified building plot in a quiet residential location in the middle between the beach towns of Sao Martinho do Porto and Foz do Arelho. On a sunny gentle slope and surrounded by beautiful countryside and coastal walks, this excellent plot measures 1.590 sqm and is ideal for a 200 sqm detached modern villa with a private swimming pool.