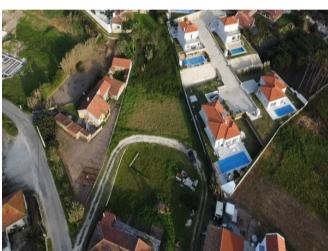

## **Plot For Sale**

Serra Do Bouro, Silver Coast, Portugal

**€75,000** 

Ref: 685850

\* On Market

Very close to the Ocean. Qualified building plot in a quiet residential location in the middle between the beach towns of Sao Martinho do Porto and Foz do Arelho. On a sunny gentle slope and surrounded by beautiful countryside and coastal walks, this exce

## **Property Description**

Very close to the Ocean. Qualified building plot in a quiet residential location in the middle between the beach towns of Sao Martinho do Porto and Foz do Arelho. On a sunny gentle slope and surrounded by beautiful countryside and coastal walks, this excellent plot measures 1.590 sqm and is ideal for a 200 sqm detached modern villa with a private swimming pool.