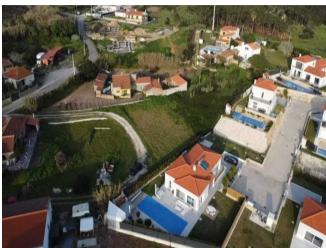

## **Plot For Sale**

Serra Do Bouro, Silver Coast, Portugal

**€75,000** 

Ref: 685850

\* On Market

Very close to the Ocean. Qualified building plot in a quiet residential location in the middle between the beach towns of Sao Martinho do Porto and Foz do Arelho. On a sunny gentle slope and surrounded by beautiful countryside and coastal walks, this exce

## **Property Description**

Very close to the Ocean. Qualified building plot in a quiet residential location in the middle between the beach towns of Sao Martinho do Porto and Foz do Arelho. On a sunny gentle slope and surrounded by beautiful countryside and coastal walks, this excellent plot measures 1.590 sqm and is ideal for a 200 sqm detached modern villa with a private swimming pool.