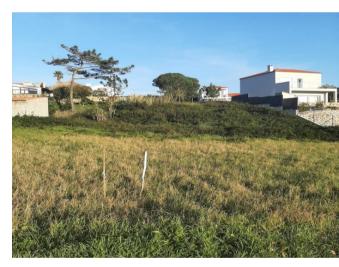

## **Plot For Sale**

Serra Do Bouro, Silver Coast, Portugal

**€75,000** 

Ref: 685850

\* On Market

Very close to the Ocean. Qualified building plot in a quiet residential location in the middle between the beach towns of Sao Martinho do Porto and Foz do Arelho. On a sunny gentle slope and surrounded by beautiful countryside and coastal walks, this exce

## **Property Description**

Very close to the Ocean. Qualified building plot in a quiet residential location in the middle between the beach towns of Sao Martinho do Porto and Foz do Arelho. On a sunny gentle slope and surrounded by beautiful countryside and coastal walks, this excellent plot measures 1.590 sqm and is ideal for a 200 sqm detached modern villa with a private swimming pool.