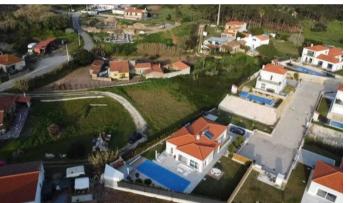

## **Plot For Sale**

Serra Do Bouro, Silver Coast, Portugal

**€75,000** 

Ref: 685850

\* On Market

Very close to the Ocean. Qualified building plot in a quiet residential location in the middle between the beach towns of Sao Martinho do Porto and Foz do Arelho. On a sunny gentle slope and surrounded by beautiful countryside and coastal walks, this exce

## **Property Description**

Very close to the Ocean. Qualified building plot in a quiet residential location in the middle between the beach towns of Sao Martinho do Porto and Foz do Arelho. On a sunny gentle slope and surrounded by beautiful countryside and coastal walks, this excellent plot measures 1.590 sqm and is ideal for a 200 sqm detached modern villa with a private swimming pool.