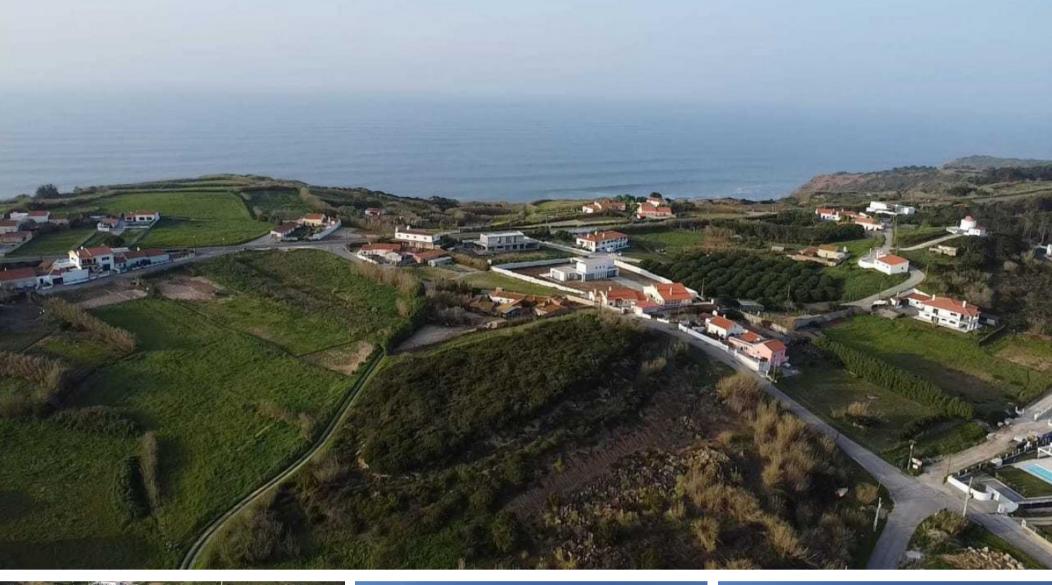

## **Plot For Sale**

Serra Do Bouro, Silver Coast, Portugal

**€75,000** 

Ref: 685850

\* On Market

Very close to the Ocean. Qualified building plot in a quiet residential location in the middle between the beach towns of Sao Martinho do Porto and Foz do Arelho. On a sunny gentle slope and surrounded by beautiful countryside and coastal walks, this exce

## **Property Description**

Very close to the Ocean. Qualified building plot in a quiet residential location in the middle between the beach towns of Sao Martinho do Porto and Foz do Arelho. On a sunny gentle slope and surrounded by beautiful countryside and coastal walks, this excellent plot measures 1.590 sqm and is ideal for a 200 sqm detached modern villa with a private swimming pool.