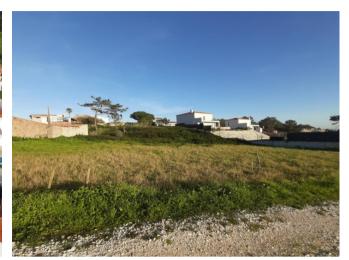

## **Plot For Sale**

Serra Do Bouro, Silver Coast, Portugal

**€75,000** 

Ref: 685850

\* On Market

Very close to the Ocean. Qualified building plot in a quiet residential location in the middle between the beach towns of Sao Martinho do Porto and Foz do Arelho. On a sunny gentle slope and surrounded by beautiful countryside and coastal walks, this exce

## **Property Description**

Very close to the Ocean. Qualified building plot in a quiet residential location in the middle between the beach towns of Sao Martinho do Porto and Foz do Arelho. On a sunny gentle slope and surrounded by beautiful countryside and coastal walks, this excellent plot measures 1.590 sqm and is ideal for a 200 sqm detached modern villa with a private swimming pool.