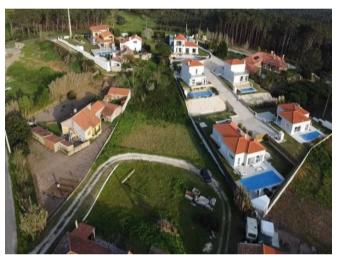

## **Plot For Sale**

Serra Do Bouro, Silver Coast, Portugal

**€75,000** 

Ref: 685850

\* On Market

Very close to the Ocean. Qualified building plot in a quiet residential location in the middle between the beach towns of Sao Martinho do Porto and Foz do Arelho. On a sunny gentle slope and surrounded by beautiful countryside and coastal walks, this exce

## **Property Description**

Very close to the Ocean. Qualified building plot in a quiet residential location in the middle between the beach towns of Sao Martinho do Porto and Foz do Arelho. On a sunny gentle slope and surrounded by beautiful countryside and coastal walks, this excellent plot measures 1.590 sqm and is ideal for a 200 sqm detached modern villa with a private swimming pool.