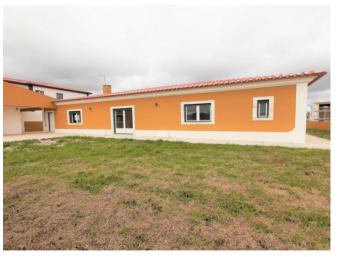

## **Property Description**

The property is ideal as a family home, with good schools, shops, cafes and restaurants all within easy walking distance.

This lovely single storey property is very spacious with large, bright rooms looking out over the walled garden. 500 sqm plot.

Outside the recently cobbled driveway leads to the garage with electric up and over door and pedestrian side door. The garden surrounds the house and is currently level grass with space for a swimming pool. CE: B-