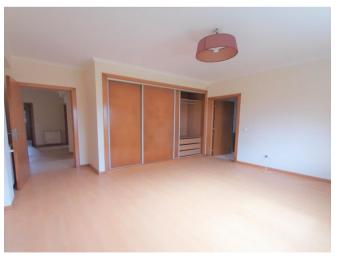

The front door opens into the wide hallway with doors off to all rooms.

There are 4 double bedrooms, all with fitted wardrobes, and an additional room that could be used as a fifth bedroom, office or dining room. The master bedroom features an en suite bathroom and off the hallway there are 2 further bathrooms, one with a bath tub and the other with a shower. There is also a separate WC.

he large sitting room has French doors to the garden and sliding doors through to the kitchen. The kitchen has been cleared and is ready for the new owners to install a new kitchen of their choice and features a walk-in pantry.