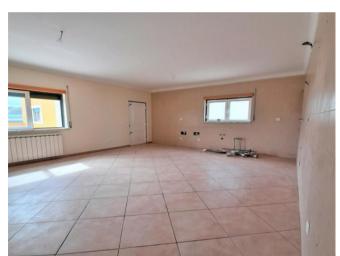

Features double glazing, central heating, central vacuum and pre installation for air conditioning. The whole house has been recently decorated inside and out and is a 'blank canvas' ready for the new owners.

he large sitting room has French doors to the garden and sliding doors through to the kitchen. The kitchen has been cleared and is ready for the new owners to install a new kitchen of their choice and features a walk-in pantry.