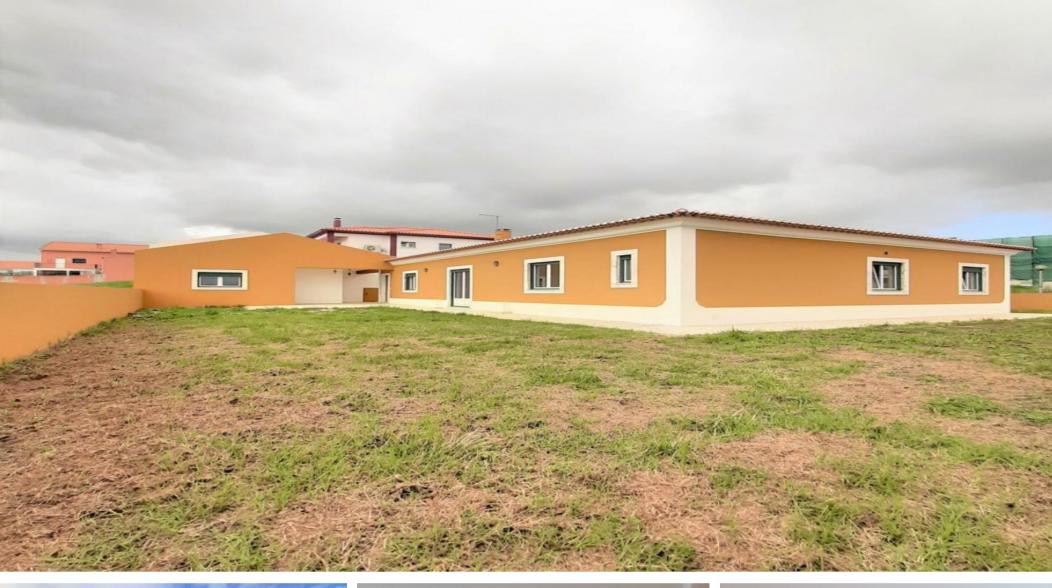

## 4 Bed Villa For Sale

Cadaval, Silver Coast, Portugal

€385,000

Ref: 682104

\* On Market \* 4 Beds \* 4 Baths

The property is ideal as a family home, with good schools, shops, cafes and restaurants all within easy walking distance. This lovely single storey property is very spacious with large, bright rooms looking out over the walled garden. 500 sqm plot.

## **Property Description**

The property is ideal as a family home, with good schools, shops, cafes and restaurants all within easy walking distance.

This lovely single storey property is very spacious with large, bright rooms looking out over the walled garden. 500 sqm plot.

Outside the recently cobbled driveway leads to the garage with electric up and over door and pedestrian side door. The garden surrounds the house and is currently level grass with space for a swimming pool. CE: B-