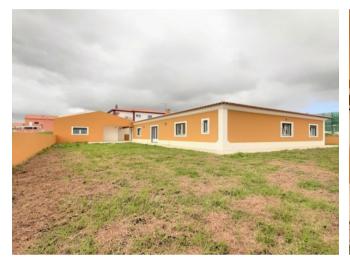

## 4 Bed Villa For Sale

Cadaval, Silver Coast, Portugal

€385,000

Ref: 682104

\* On Market \* 4 Beds \* 4 Baths

The property is ideal as a family home, with good schools, shops, cafes and restaurants all within easy walking distance. This lovely single storey property is very spacious with large, bright rooms looking out over the walled garden. 500 sqm plot.

## **Property Description**

The property is ideal as a family home, with good schools, shops, cafes and restaurants all within easy walking distance.

This lovely single storey property is very spacious with large, bright rooms looking out over the walled garden. 500 sqm plot.

Outside the recently cobbled driveway leads to the garage with electric up and over door and pedestrian side door. The garden surrounds the house and is currently level grass with space for a swimming pool. CE: B-