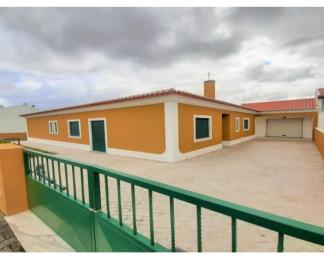

Outside the recently cobbled driveway leads to the garage with electric up and over door and pedestrian side door. The garden surrounds the house and is currently level grass with space for a swimming pool. CE: B-