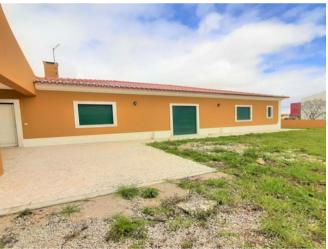

Outside the recently cobbled driveway leads to the garage with electric up and over door and pedestrian side door. The garden surrounds the house and is currently level grass with space for a swimming pool. CE: B-