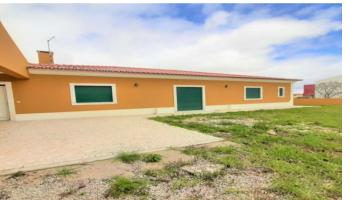

Features double glazing, central heating, central vacuum and pre installation for air conditioning. The whole house has been recently decorated inside and out and is a 'blank canvas' ready for the new owners.

Outside the recently cobbled driveway leads to the garage with electric up and over door and pedestrian side door. The garden surrounds the house and is currently level grass with space for a swimming pool. CE: B-