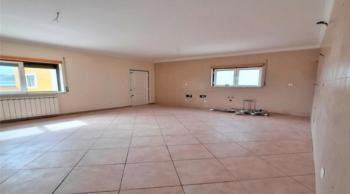

he large sitting room has French doors to the garden and sliding doors through to the kitchen. The kitchen has been cleared and is ready for the new owners to install a new kitchen of their choice and features a walk-in pantry.