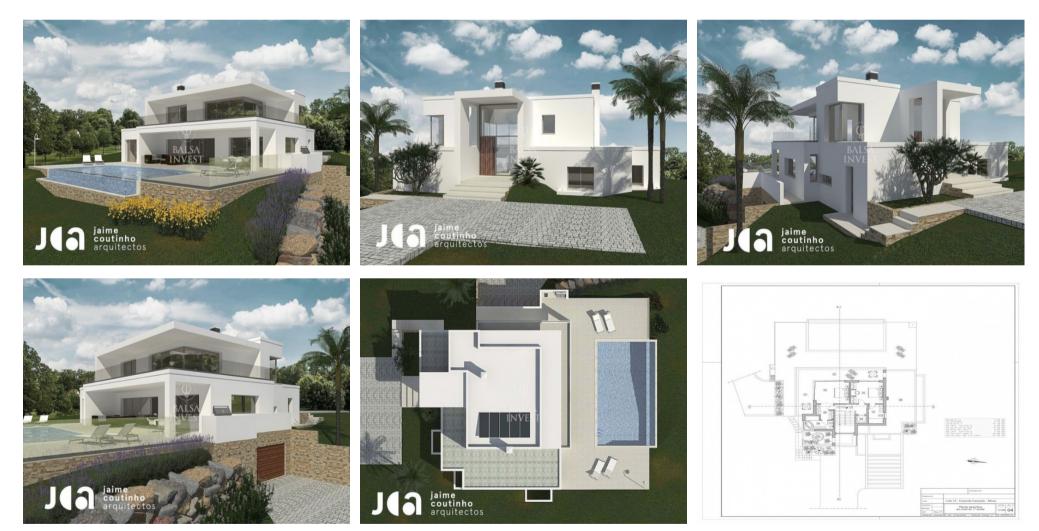

The ideal place to build a MODERN DESIGN VILLA, located 45 minutes from Faro Airport, with the Marinas of Lagos, Portimão, Albufeira and Vilamoura, as well as its golf courses, including those in Silves, Vale do Lobo and Quinta do Lago, within 30 minutes distance.

It is a set of plots with very generous areas, up to 1.400 sqm and with 300 sqm of total area of constructions for a magnificent implantation of 280 sqm.

There is a possibility of sale as TURNKEY PROJECT. The perfect plot for your SINGLE STOREY HOUSE.

Features:

- Land area - 1.839 sqm

- Total area for construction - 320 sqm

- Implantation area - 280 sqm

- Energy Certificate - Exempt - Excluded from the ECS under article n.4 of Decree-Law 118/2013, of 20th of August