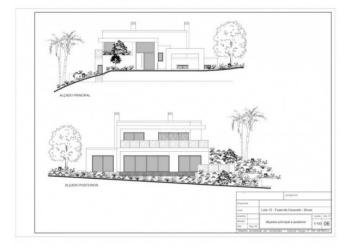

It is a set of plots with very generous areas, up to 1.400 sqm and with 300 sqm of total area of constructions for a magnificent implantation of 280 sqm.

There is a possibility of sale as TURNKEY PROJECT. The perfect plot for your SINGLE STOREY HOUSE.

Features:

- Land area - 1.839 sqm

- Total area for construction - 320 sqm

- Implantation area - 280 sqm

- Energy Certificate - Exempt - Excluded from the ECS under article n.4 of Decree-Law 118/2013, of 20th of August