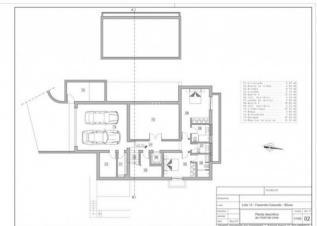

It is a set of plots with very generous areas, up to 1.400 sqm and with 300 sqm of total area of constructions for a magnificent implantation of 280 sqm.

There is a possibility of sale as TURNKEY PROJECT. The perfect plot for your SINGLE STOREY HOUSE.

Features:

- Land area - 1.839 sqm

- Total area for construction - 320 sqm

- Implantation area - 280 sqm

- Energy Certificate - Exempt - Excluded from the ECS under article n.4 of Decree-Law 118/2013, of 20th of August