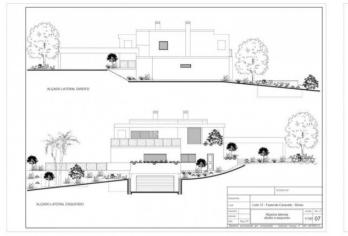

It is a set of plots with very generous areas, up to 1.400 sqm and with 300 sqm of total area of constructions for a magnificent implantation of 280 sqm.

There is a possibility of sale as TURNKEY PROJECT. The perfect plot for your SINGLE STOREY HOUSE.

Features:

- Land area - 1.839 sqm

- Total area for construction - 320 sqm

- Implantation area - 280 sqm

- Energy Certificate - Exempt - Excluded from the ECS under article n.4 of Decree-Law 118/2013, of 20th of August