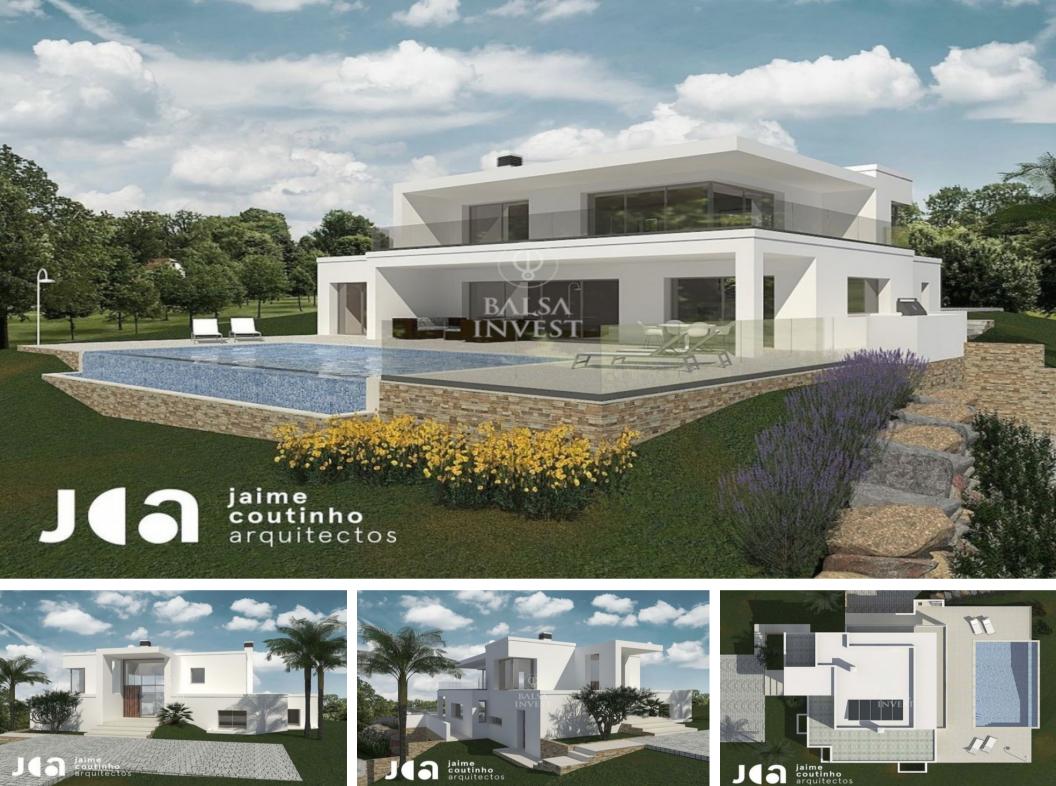

The ideal place to build a MODERN DESIGN VILLA, located 45 minutes from Faro Airport, with the Marinas of Lagos, Portimão, Albufeira and Vilamoura, as well as its golf courses, including those in Silves, Vale do Lobo and Quinta do Lago, within 30 minutes distance.

It is a set of plots with very generous areas, up to 1.400 sqm and with 300 sqm of total area of constructions for a magnificent implantation of 280 sqm.

There is a possibility of sale as TURNKEY PROJECT. The perfect plot for your SINGLE STOREY HOUSE.

Features:

- Land area - 1.839 sqm

- Total area for construction - 320 sqm

- Implantation area - 280 sqm

- Energy Certificate - Exempt - Excluded from the ECS under article n.4 of Decree-Law 118/2013, of 20th of August