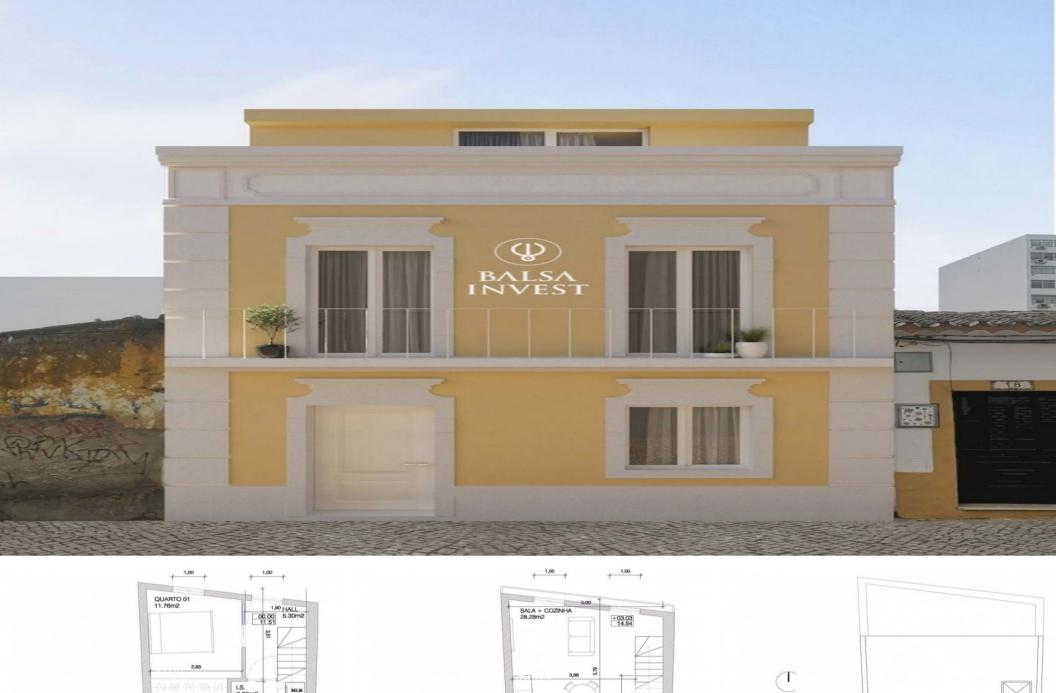

## 2 Bed Plot For Sale

Faro, Algarve, Portugal

**€147,500** 

PLANTA COBERTURA

Ref: 675543

\* On Market \* 2 Beds \* 2 Baths

In the center of Faro, in a very quiet area and just 2 minutes walk from downtown, you can find this old house with an approved project for the construction of a house with a gross area of 107sqm, on 3 floors, in an implantation of 30sqm.

## **Property Description**

In the center of Faro, in a very quiet area and just 2 minutes walk from downtown, you can find this old house with an approved project for the construction of a house with a gross area of 107sqm, on 3 floors, in an implantation of 30sqm.

## Features:

- Living area 90 sqm
- Gross built area 107 sqm
- Implantation area 30 sqm
- Plot size 30 sam
- Year Built 1951
- Energy Certificate Exempt Excluded from the ECS under article n.4 of Decree-Law 118/2013, of 20th of August