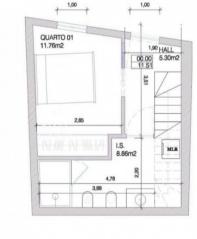

Th

PLANTA PISO 0

Property Type: Plot

Bedrooms: 2

• Bathrooms: 2

• Reference: 675543

• Plot/Unit: 30 sq m

• Build/Unit: 107 sq m