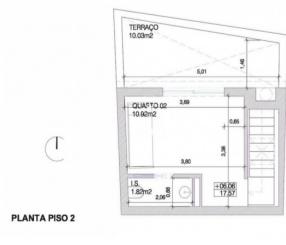

## 2 Bed Plot For Sale

Faro, Algarve, Portugal

**€147,500** 

PLANTA COBERTURA

Ref: 675543

\* On Market \* 2 Beds \* 2 Baths

In the center of Faro, in a very quiet area and just 2 minutes walk from downtown, you can find this old house with an approved project for the construction of a house with a gross area of 107sqm, on 3 floors, in an implantation of 30sqm.

## **Property Description**

In the center of Faro, in a very quiet area and just 2 minutes walk from downtown, you can find this old house with an approved project for the construction of a house with a gross area of 107sqm, on 3 floors, in an implantation of 30sqm.

There is the possibility of buying the house already built, for 425,000 Euros. In that case, will be done as TURNKEY PROJECT. Delivery of the house 16 months after the start of construction.

The villa will have 2 bedrooms, one ensuite, open plan kitchen for the living room and a 10sqm rooftop terrace with BBQ, so you can enjoy sunny days or late afternoons with friends or family.

## Features:

- Living area 90 sqm
- Gross built area 107 sqm
- Implantation area 30 sqm
- Plot size 30 sam
- Year Built 1951
- Energy Certificate Exempt Excluded from the ECS under article n.4 of Decree-Law 118/2013, of 20th of August