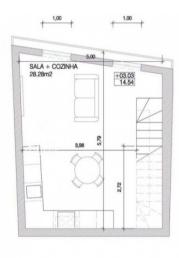

ility of buying the house already built, for 425,000 Euros. In that case, will be done as TURNKEY PROJECT. Delivery of the house 16 months after the start of construction.

The villa will have 2 bedrooms, one ensuite, open plan kitchen for the living room and a 10sqm rooftop terrace with BBQ, so you can enjoy sunny days or late afternoons with friends or family.

Distance from Faro airport about 10 minutes and 5 minutes from Faro Island and Ria Formosa.

## Features:

- Living area 90 sqm
- Gross built area 107 sqm
- Implantation area 30 sqm
- Plot size 30 sam
- Year Built 1951
- Energy Certificate Exempt Excluded from the ECS under article n.4 of Decree-Law 118/2013, of 20th of August

Call us for more information. BALSA INVEST. Reliable Businesses.





PLANTA PISO 0





PLANTA PISO 1