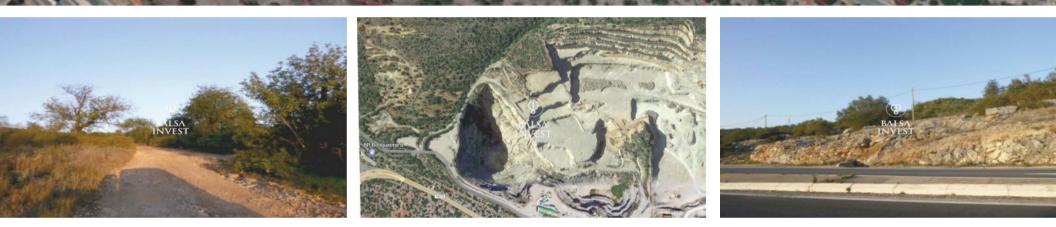

**Property Description** 

Urban land with 32,966 sq.m very close to the Boliqueime access point to the A22 (Via do Infante), registered as

land for mineral extraction or agriculture.

The land is classified in the PDM of Loulé as an Extractive Industries Area.

Features:

- Land area - 32.966 sqm

- Energy Certificate - Exempt - Excluded from the ECS under article n.4 of Decree-Law 118/2013, of 20th of August

Call us for more information. BALSA INVEST. Reliable Businesses.