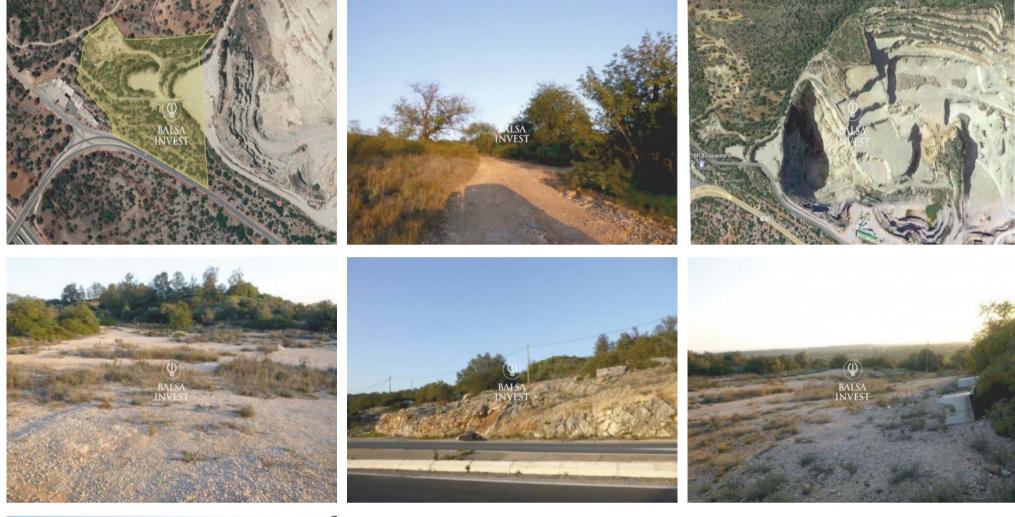

**Property Description** 

Urban land with 32,966 sq.m very close to the Boliqueime access point to the A22 (Via do Infante), registered as

land for mineral extraction or agriculture.

The land is classified in the PDM of Loulé as an Extractive Industries Area.

Features:

- Land area - 32.966 sqm

- Energy Certificate - Exempt - Excluded from the ECS under article n.4 of Decree-Law 118/2013, of 20th of August

Call us for more information. BALSA INVEST. Reliable Businesses.