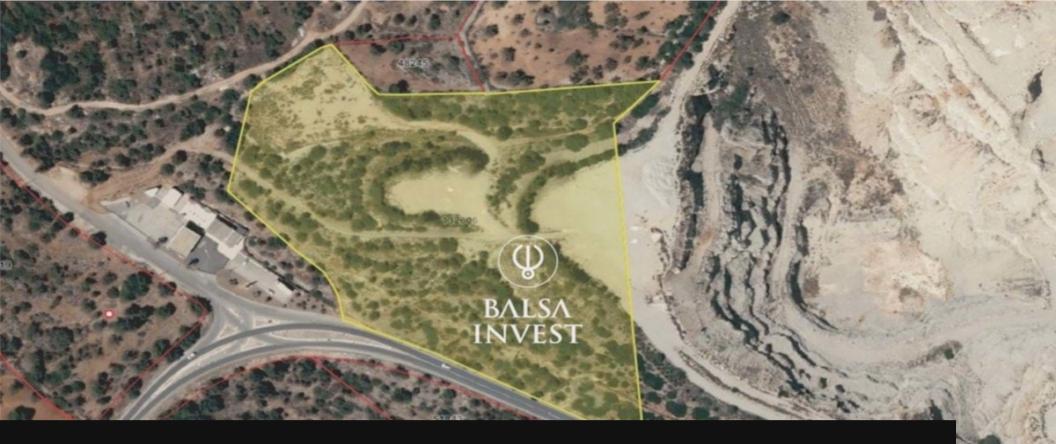

**Property Description** 

Urban land with 32,966 sq.m very close to the Boliqueime access point to the A22 (Via do Infante), registered as

land for mineral extraction or agriculture.

The land is classified in the PDM of Loulé as an Extractive Industries Area.

Features:

- Land area - 32.966 sqm

- Energy Certificate - Exempt - Excluded from the ECS under article n.4 of Decree-Law 118/2013, of 20th of August

Call us for more information. BALSA INVEST. Reliable Businesses.