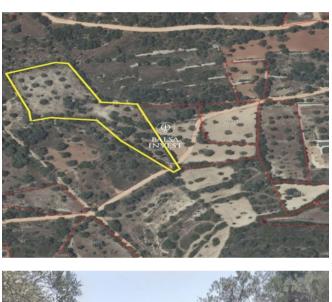

## **Plot For Sale**

Loule, Algarve, Portugal

€30,000

Ref: 675669

\* On Market

Rustic land with 7.300 sq.m located in the Vale Telheiro area.

It is in a countryside area, situated on an almost completely flat slope and overlooking the surroundings.

## **Property Description**

Rustic land with 7.300 sq.m located in the Vale Telheiro area.

It is in a countryside area, situated on an almost completely flat slope and overlooking the surroundings.

To get to the property from Loulé, drive for about 4km, and at the end of the tarmac road, drive for 1km on dirt road.