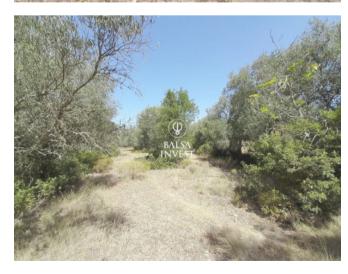

## **Plot For Sale**

Loule, Algarve, Portugal

€30,000

Ref: 675669

\* On Market

Rustic land with 7.300 sq.m located in the Vale Telheiro area.

It is in a countryside area, situated on an almost completely flat slope and overlooking the surroundings.

## **Property Description**

Rustic land with 7.300 sq.m located in the Vale Telheiro area.

It is in a countryside area, situated on an almost completely flat slope and overlooking the surroundings.

To get to the property from Loulé, drive for about 4km, and at the end of the tarmac road, drive for 1km on dirt road.

There are no infrastructures on site.