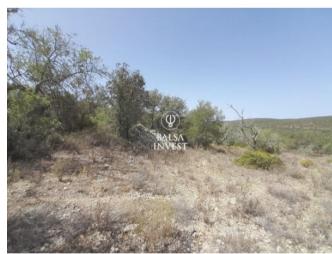

## **Plot For Sale**

Loule, Algarve, Portugal

€30,000

Ref: 675669

\* On Market

Rustic land with 7.300 sq.m located in the Vale Telheiro area.

It is in a countryside area, situated on an almost completely flat slope and overlooking the surroundings.

## **Property Description**

Rustic land with 7.300 sq.m located in the Vale Telheiro area.

It is in a countryside area, situated on an almost completely flat slope and overlooking the surroundings.

To get to the property from Loulé, drive for about 4km, and at the end of the tarmac road, drive for 1km on dirt road.

There are no infrastructures on site.