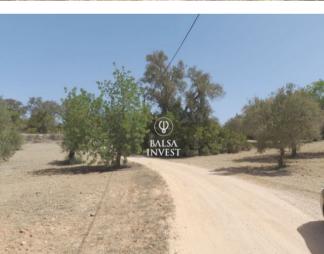

To get to the property from Loulé, drive for about 4km, and

• Property Type: Plot

Bedrooms: 0

• Bathrooms: 0

• Reference: 675669

• Plot/Unit: 7320 sq m

## **Property Description**

Rustic land with 7.300 sq.m located in the Vale Telheiro area.

It is in a countryside area, situated on an almost completely flat slope and overlooking the surroundings.

To get to the property from Loulé, drive for about 4km, and at the end of the tarmac road, drive for 1km on dirt road.