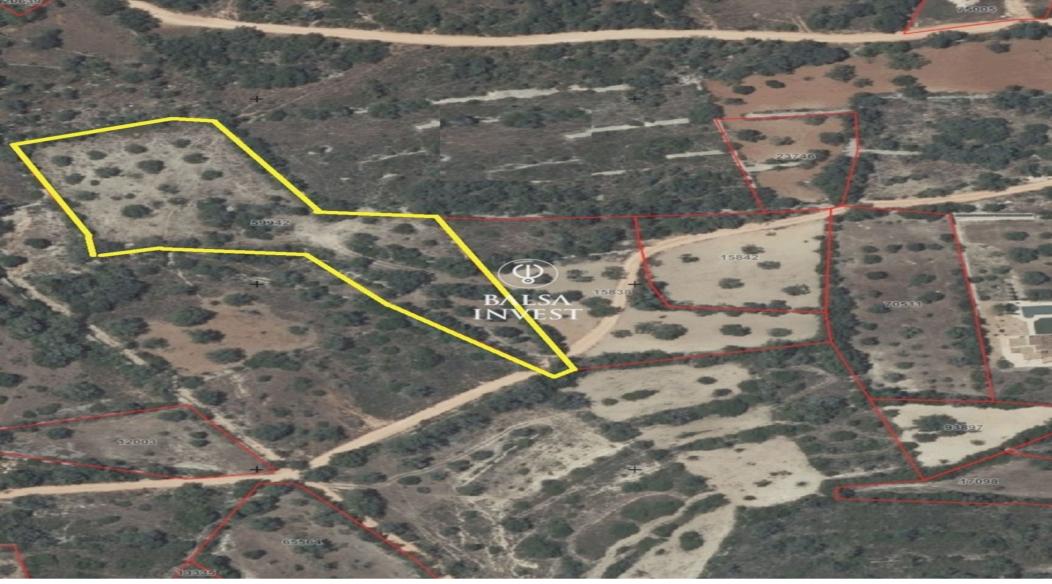

## **Plot For Sale**

Loule, Algarve, Portugal

€30,000

Ref: 675669

\* On Market

Rustic land with 7.300 sq.m located in the Vale Telheiro area.

It is in a countryside area, situated on an almost completely flat slope and overlooking the surroundings.

## **Property Description**

Rustic land with 7.300 sq.m located in the Vale Telheiro area.

It is in a countryside area, situated on an almost completely flat slope and overlooking the surroundings.

To get to the property from Loulé, drive for about 4km, and at the end of the tarmac road, drive for 1km on dirt road.

There are no infrastructures on site.