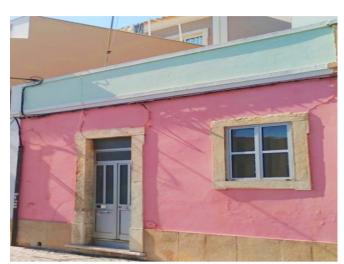

The house, with a very typical Algarve city fassade is

• Property Type: Townhouse

• Bedrooms: 2

• Bathrooms: 1

• Reference: 561335

• Plot/Unit: 53 sq m

• Build/Unit: 61 sq m

The house, with a very typical Algarve city fassade is in need of total restoration with immense potential as it is possible to build a 1st floor, thus increasing the surface area of the house.

Comprising 2 bedrooms, living/dining room, kitchen, bathroom and terrace.