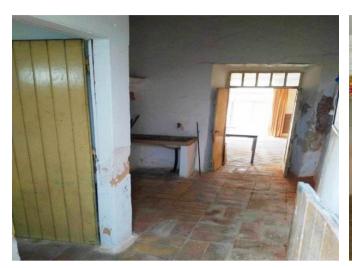

The house, with a very typical Algarve city fassade is in need of total restoration with immense potential as it is possible to build a 1st floor, thus increasing the surface area of the house.

Comprising 2 bedrooms, living/dining room, kitchen, bathroom and terrace.