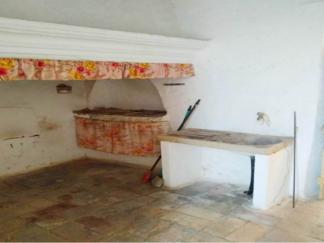

The house, with a very typical Algarve city fassade is in need of total restoration with immense potential as it is possible to build a 1st floor, thus increasing the surface area of the house.

Comprising 2 bedrooms, living/dining room, kitchen, bathroom and terrace.