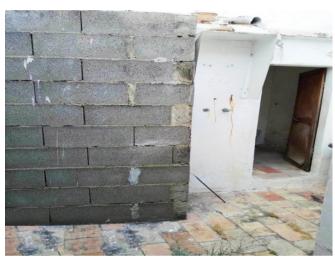

The house, with a very typical Algarve city fassade is in need of total restoration with immense potential as it is possible to build a 1st floor, thus increasing the surface area of the house.

Comprising 2 bedrooms, living/dining room, kitchen, bathroom and terrace.