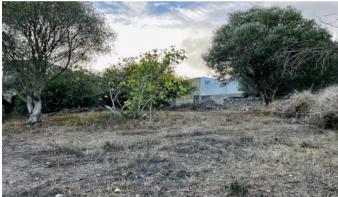

## **Property Description**

Plot with a ruin, nestled in the serene Sitio da Picota, just a 15-minute drive from Loulé and 25 minutes from the coastline. This exceptional property offers captivating vistas of both the sea and rolling hills, basking in abundant sunshine year-round. Embracing tranquility, the land spans 1459 square meters, featuring a 74-square-meter ruin, ripe for a complete revitalization. This is the perfect escape for those seeking peaceful surroundings.