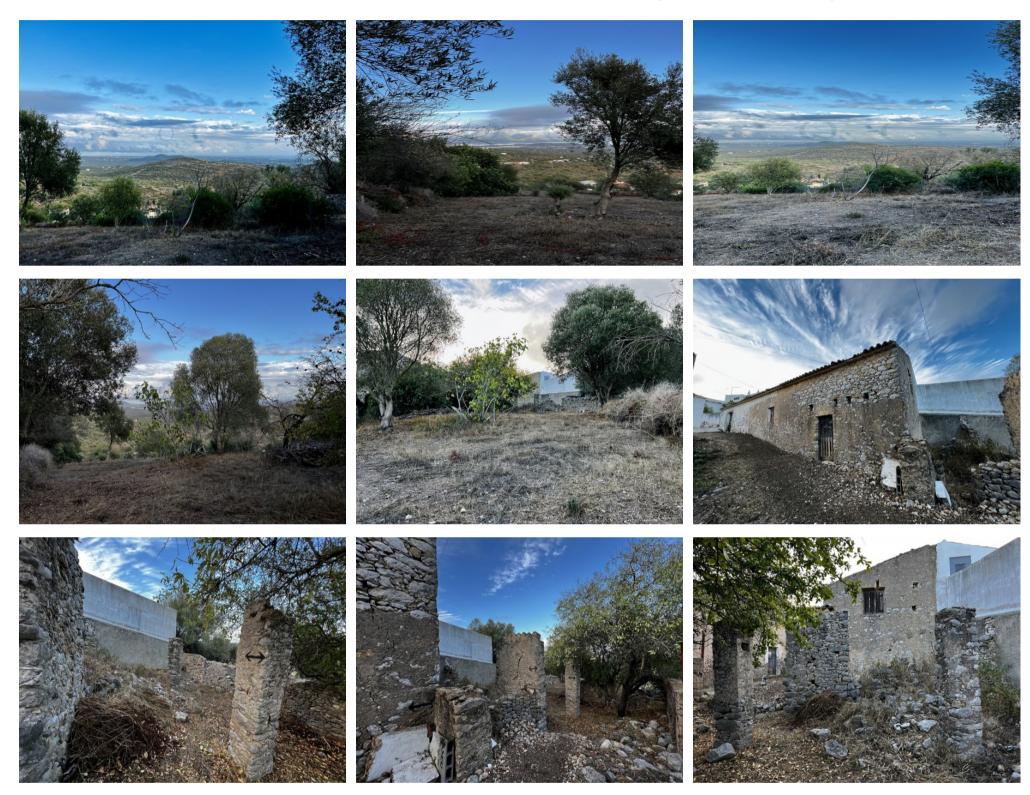

## **Plot For Sale**

Loule, Algarve, Portugal

**€179,000** 

Ref: 672395

\* On Market

Plot with a ruin, nestled in the serene Sitio da Picota, just a 15-minute drive from Loulé and 25 minutes from the coastline. This exceptional property offers captivating vistas of both the sea and rolling hills, basking in abundant sunshine year-round. E

## **Property Description**

Plot with a ruin, nestled in the serene Sitio da Picota, just a 15-minute drive from Loulé and 25 minutes from the coastline. This exceptional property offers captivating vistas of both the sea and rolling hills, basking in abundant sunshine year-round. Embracing tranquility, the land spans 1459 square meters, featuring a 74-square-meter ruin, ripe for a complete revitalization. This is the perfect escape for those seeking peaceful surroundings.