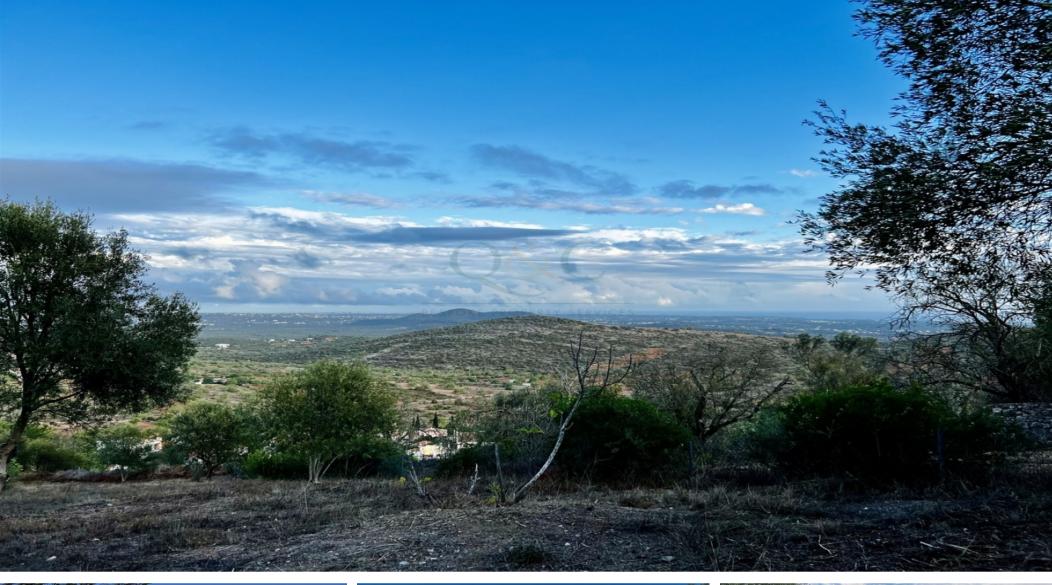

## **Plot For Sale**

Loule, Algarve, Portugal

**€179,000** 

Ref: 672395

\* On Market

Plot with a ruin, nestled in the serene Sitio da Picota, just a 15-minute drive from Loulé and 25 minutes from the coastline. This exceptional property offers captivating vistas of both the sea and rolling hills, basking in abundant sunshine year-round. E

## **Property Description**

Plot with a ruin, nestled in the serene Sitio da Picota, just a 15-minute drive from Loulé and 25 minutes from the coastline. This exceptional property offers captivating vistas of both the sea and rolling hills, basking in abundant sunshine year-round. Embracing tranquility, the land spans 1459 square meters, featuring a 74-square-meter ruin, ripe for a complete revitalization. This is the perfect escape for those seeking peaceful surroundings.