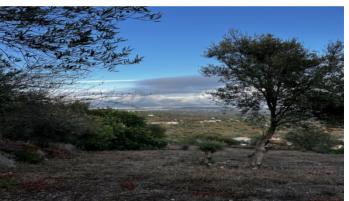

## **Plot For Sale**

Loule, Algarve, Portugal

**€179,000** 

Ref: 672395

\* On Market

Plot with a ruin, nestled in the serene Sitio da Picota, just a 15-minute drive from Loulé and 25 minutes from the coastline. This exceptional property offers captivating vistas of both the sea and rolling hills, basking in abundant sunshine year-round. E

## **Property Description**

Plot with a ruin, nestled in the serene Sitio da Picota, just a 15-minute drive from Loulé and 25 minutes from the coastline. This exceptional property offers captivating vistas of both the sea and rolling hills, basking in abundant sunshine year-round. Embracing tranquility, the land spans 1459 square meters, featuring a 74-square-meter ruin, ripe for a complete revitalization. This is the perfect escape for those seeking peaceful surroundings.