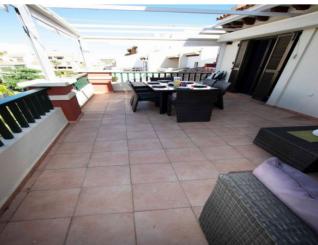

The apartment is Southwest facing.

It has several terraces of 35 m2 and 25 m2 with views of the community pool.

High quality furniture.

Pre-installation of fiber optics

South-west facing terraces with views of the pools.

Basic characteristics

180 m 2 built

3 bedrooms

2 bathrooms

**Terrace** 