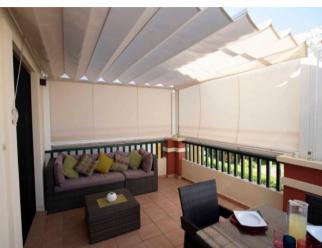

The apartment is Southwest facing.

It has several terraces of 35 m2 and 25 m2 with views of the community pool.

## Extras:

Very high quality mosquito nets on all windows

Pergola on the main terrace installed less than a year ago and with extra protection against bad weather.

Recently painted the entire interior

Air conditioning/heating

High quality furniture.

Pre-installation of fiber optics

South-west facing terraces with views of the pools.

Basic characteristics

180 m 2 built

3 bedrooms

2 bathrooms

**Terrace** 