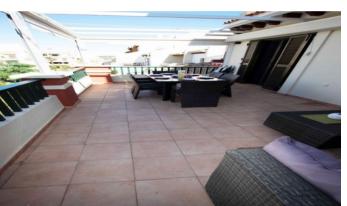

The apartment is Southwest facing.

It has several terraces of 35 m2 and 25 m2 with views of the community pool.

High quality furniture.

Pre-installation of fiber optics

South-west facing terraces with views of the pools.

Basic characteristics

180 m 2 built

3 bedrooms

2 bathrooms

**Terrace** 