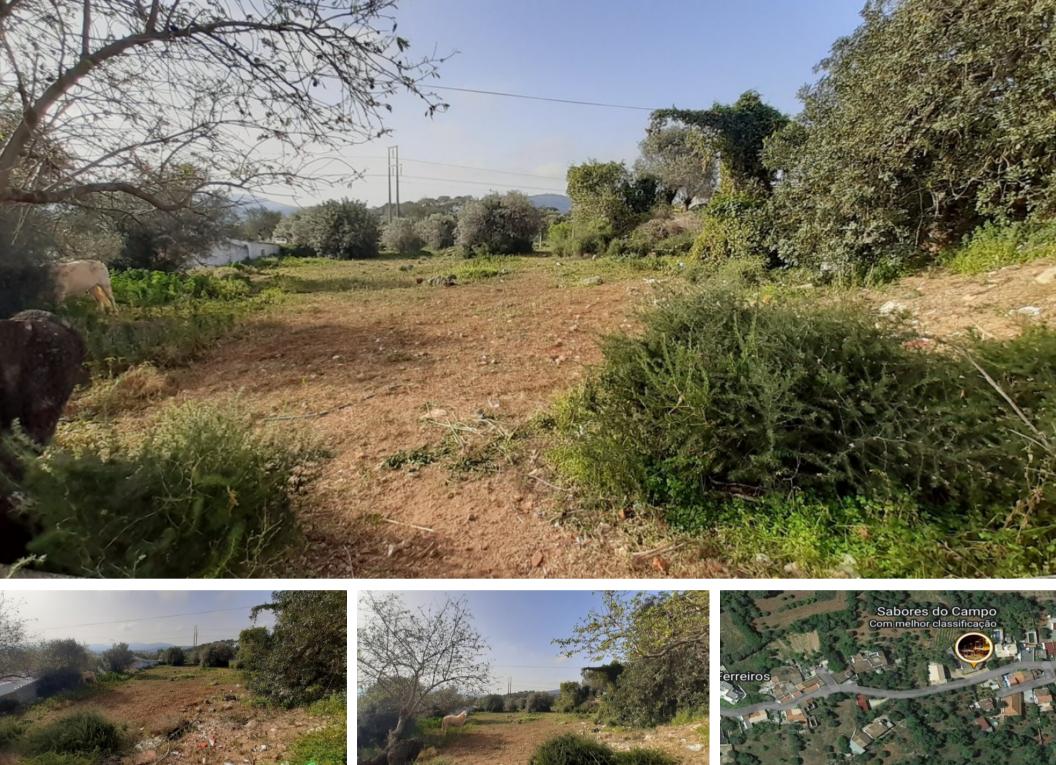

## \* On Market

Excellent building land with 1.200sqm with outline of building a villa or two townhouses of up to 400sqm on the outskirts of Sao Bras de Alportel. This land is very well located, 800 meters from the town of Sao Bras de Alportel, a 12 minutes walk.

## **Property Description**

Excellent building land with 1.200sqm with outline of building a villa or two townhouses of up to 400sqm on the outskirts of Sao Bras de Alportel. This land is very well located, 800 meters from the town of Sao Bras de Alportel, a 12 minutes walk.

Very quiet location close to all useful services.

You can either build a villa with or without basement, a ground floor and a first floor and a swimming pool or you can build two townhouses.