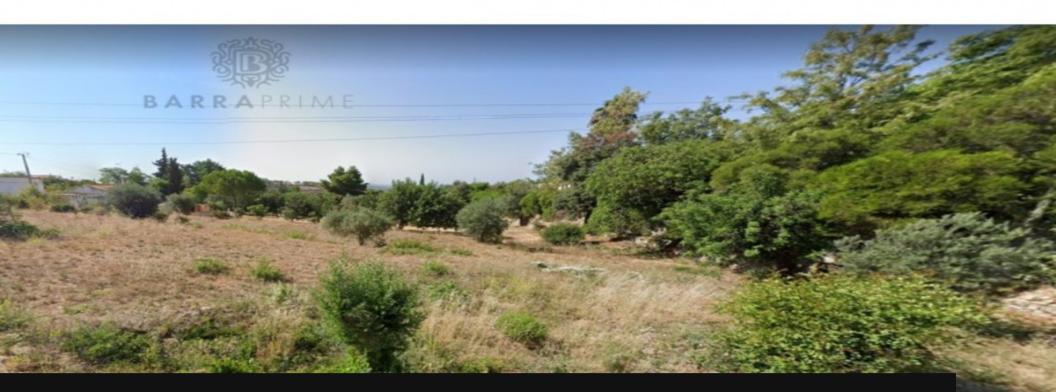

## **Property Description**

Plot is located just 10min from the beaches and Faro Airport, with an approved project ready to build. Has a total area of 888 sqm, a construction project with 444 sqm of util area and 80sqm of the basement (implementation area of 179 sqm).