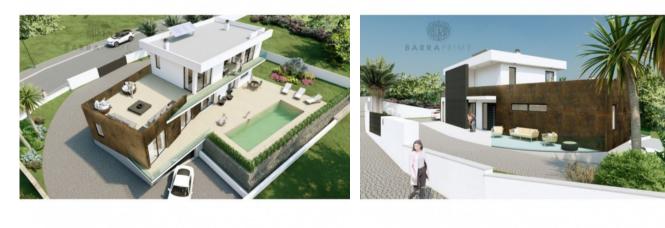

## **Property Description**

Plot is located just 10min from the beaches and Faro Airport, with an approved project ready to build. Has a total area of 888 sqm, a construction project with 444 sqm of util area and 80sqm of the basement (implementation area of 179 sqm).

On the ground floor, you will find an extensive suite of  $32m^2$ , an office, and an open space area of  $48m^2$  with lounge, kitchen, and terraces with direct access to the pool. On the first floor, you will find 2 more suites with terrace. #ref:9178