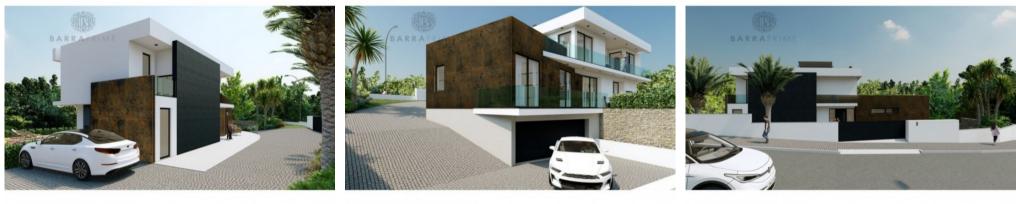

## **Property Description**

Plot is located just 10min from the beaches and Faro Airport, with an approved project ready to build. Has a total area of 888 sqm, a construction project with 444 sqm of util area and 80sqm of the basement (implementation area of 179 sqm).

On the ground floor, you will find an extensive suite of  $32m^2$ , an office, and an open space area of  $48m^2$  with lounge, kitchen, and terraces with direct access to the pool. On the first floor, you will find 2 more suites with terrace. #ref:9178