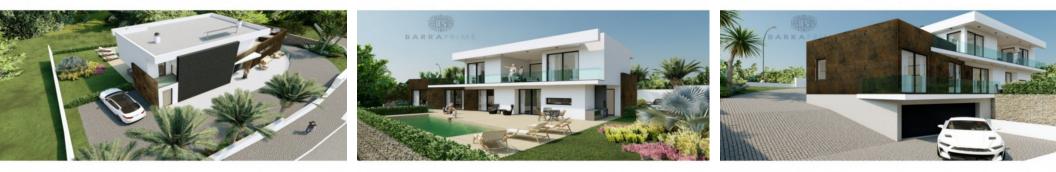

## **Property Description**

Plot is located just 10min from the beaches and Faro Airport, with an approved project ready to build. Has a total area of 888 sqm, a construction project with 444 sqm of util area and 80sqm of the basement (implementation area of 179 sqm).

On the ground floor, you will find an extensive suite of  $32m^2$ , an office, and an open space area of  $48m^2$  with lounge, kitchen, and terraces with direct access to the pool. On the first floor, you will find 2 more suites with terrace. #ref:9178