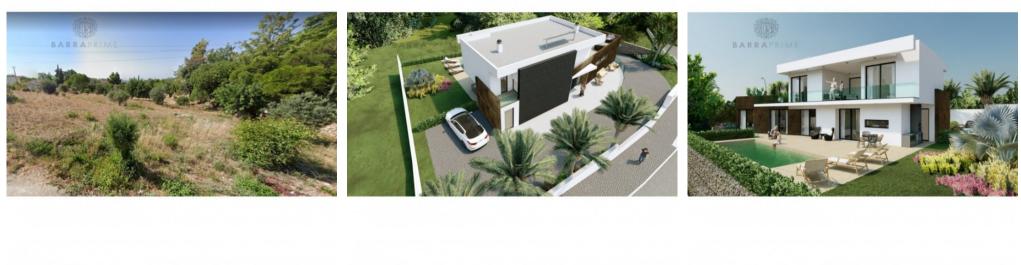

## **Property Description**

Plot is located just 10min from the beaches and Faro Airport, with an approved project ready to build. Has a total area of 888 sqm, a construction project with 444 sqm of util area and 80sqm of the basement (implementation area of 179 sqm).

On the ground floor, you will find an extensive suite of  $32m^2$ , an office, and an open space area of  $48m^2$  with lounge, kitchen, and terraces with direct access to the pool. On the first floor, you will find 2 more suites with terrace. #ref:9178