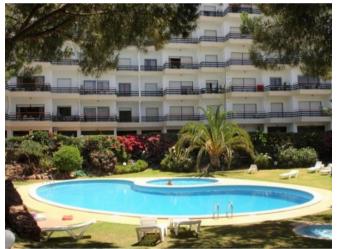

The apartment has air conditioning and is sold furnished.

It is in a building with an elevator and a pleasant and spacious green area, a swimming pool for adults and children. It has the support of a snack bar/restaurant operating all year round, with lunches, dinners, and lighter meals and the service of a reception to support its owners.

The building has several outdoor parking spaces.

Access to the pool can be done from the outside or by interior access to the building.

In the surroundings, you can find a supermarket, several restaurants of traditional cuisine and international cuisine, bars, pastry shops, and other services.