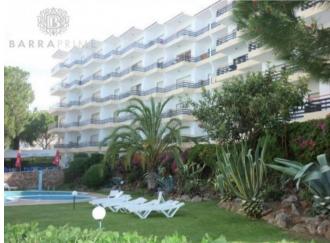

The apartment has air conditioning and is sold furnished.

It is in a building with an elevator and a pleasant and spacious green area, a swimming pool for adults and children. It has the support of a snack bar/restaurant operating all year round, with lunches, dinners, and lighter meals and the service of a reception to support its owners.

The building has several outdoor parking spaces.

Access to the pool can be done from the outside or by interior access to the building.

In the surroundings, you can find a supermarket, several restaurants of traditional cuisine and international cuisine, bars, pastry shops, and other services.