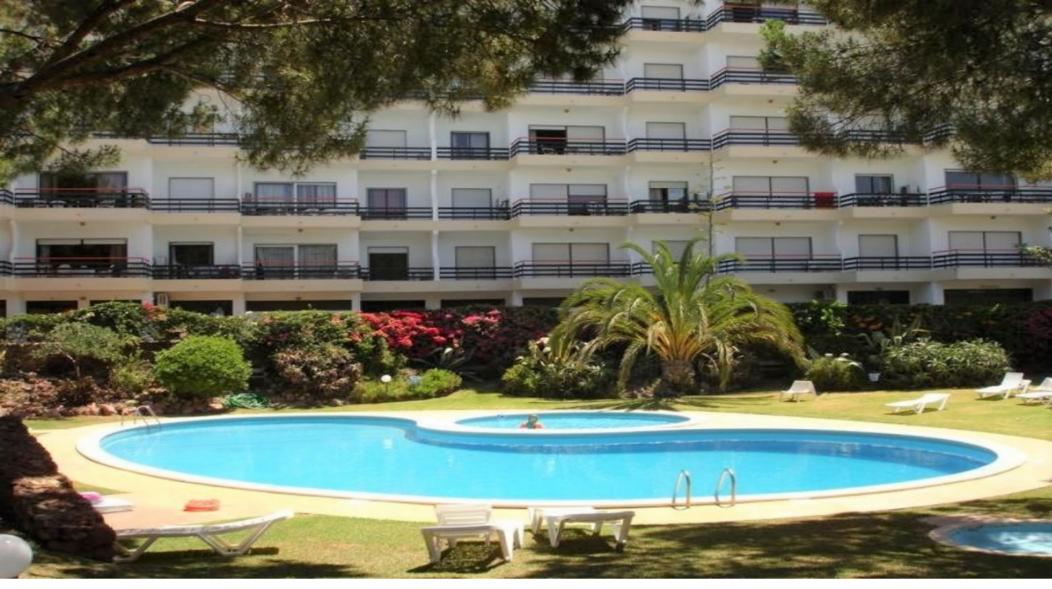

## **Property Description**

Located in a very guiet area about 15 minutes walk from the Marina and beach of Vilamoura.

The apartment has an equipped kitchen, two bedrooms, 2 bathrooms, a living and dining room, and two south-facing terraces, with a fantastic view since the apartment is on the 4th floor (top floor).

The apartment has air conditioning and is sold furnished.

It is in a building with an elevator and a pleasant and spacious green area, a swimming pool for adults and children. It has the support of a snack bar/restaurant operating all year round, with lunches, dinners, and lighter meals and the service of a reception to support its owners.

The building has several outdoor parking spaces.

Access to the pool can be done from the outside or by interior access to the building.

In the surroundings, you can find a supermarket, several restaurants of traditional cuisine and international cuisine, bars, pastry shops, and other services.