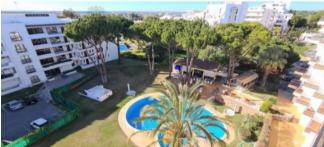

## **Property Description**

Located in a very guiet area about 15 minutes walk from the Marina and beach of Vilamoura.

The apartment has an equipped kitchen, two bedrooms, 2 bathrooms, a living and dining room, and two south-facing terraces, with a fantastic view since the apartment is on the 4th floor (top floor).

The apartment has air conditioning and is sold furnished.

It is in a building with an elevator and a pleasant and spacious green area, a swimming pool for adults and children. It has the support of a snack bar/restaurant operating all year round, with lunches, dinners, and lighter meals and the service of a reception to support its owners.

The building has several outdoor parking spaces.

Access to the pool can be done from the outside or by interior access to the building.

In the surroundings, you can find a supermarket, several restaurants of traditional cuisine and international cuisine, bars, pastry shops, and other services.