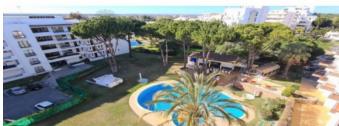

The apartment has air conditioning and is sold furnished.

It is in a building with an elevator and a pleasant and spacious green area, a swimming pool for adults and children. It has the support of a snack bar/restaurant operating all year round, with lunches, dinners, and lighter meals and the service of a reception to support its owners.

The building has several outdoor parking spaces.

Access to the pool can be done from the outside or by interior access to the building.

In the surroundings, you can find a supermarket, several restaurants of traditional cuisine and international cuisine, bars, pastry shops, and other services.