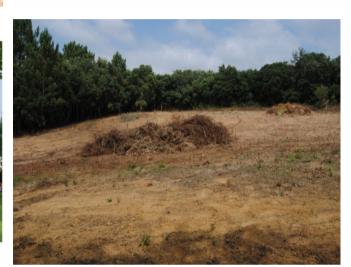

## **Property Description**

A property with unique features. Qualified building land adjoining a stream. Land of 9.279 sqm at 15 minutes from the city of Caldas da Rainha. Property composed of 3 articles (2 urban and 1 rustic) also comes with an approved project for single-family housing.

It has 2 small forests of oaks, cork oaks and pines and even a plot of land for agriculture. Inserted in a small and picturesque village on the outskirts of the city of Caldas da Rainha. Extremely quiet and pleasant place for those looking for the peace of the countryside and at the same time being close to the city and services.