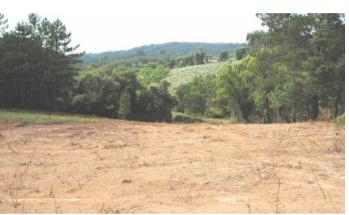

## **Plot For Sale**

Alvorninha, Silver Coast, Portugal

**€137,000** 

Ref: GHD2700150

\* On Market

A property with unique features. Qualified building land adjoining a stream. Land of 9.279 sqm at 15 minutes from the city of Caldas da Rainha. Property composed of 3 articles (2 urban and 1 rustic) also comes with an approved project for single-family ho

## **Property Description**

A property with unique features. Qualified building land adjoining a stream. Land of 9.279 sqm at 15 minutes from the city of Caldas da Rainha. Property composed of 3 articles (2 urban and 1 rustic) also comes with an approved project for single-family housing.

It has 2 small forests of oaks, cork oaks and pines and even a plot of land for agriculture. Inserted in a small and picturesque village on the outskirts of the city of Caldas da Rainha. Extremely quiet and pleasant place for those looking for the peace of the countryside and at the same time being close to the city and services.