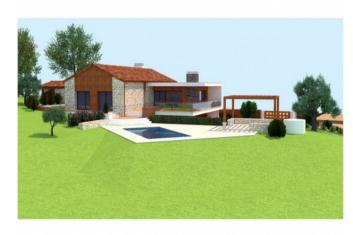

This beautiful property has an approved project for a beautiful single-family house in a rustic style. The architecture of this house was thought out in detail to truly fit in with the location.

**Project features:** 

- 3 Floors:

Basement; ground floor and 1st floor;

Garage with 41,65m2 (basement).

- Swimming pool.

In the PDM (municipal master plan) this land has 2 areas:

Agro-forestry areas that include new construction works of alteration and expansion for:

- Residential use up to 350m2 (approved housing project which we announce in the photos);
- Agricultural or forestry activity up to 150m2;
- Tourism unit in rural areas, agro-livestock and agro-industrial up to 800m2.