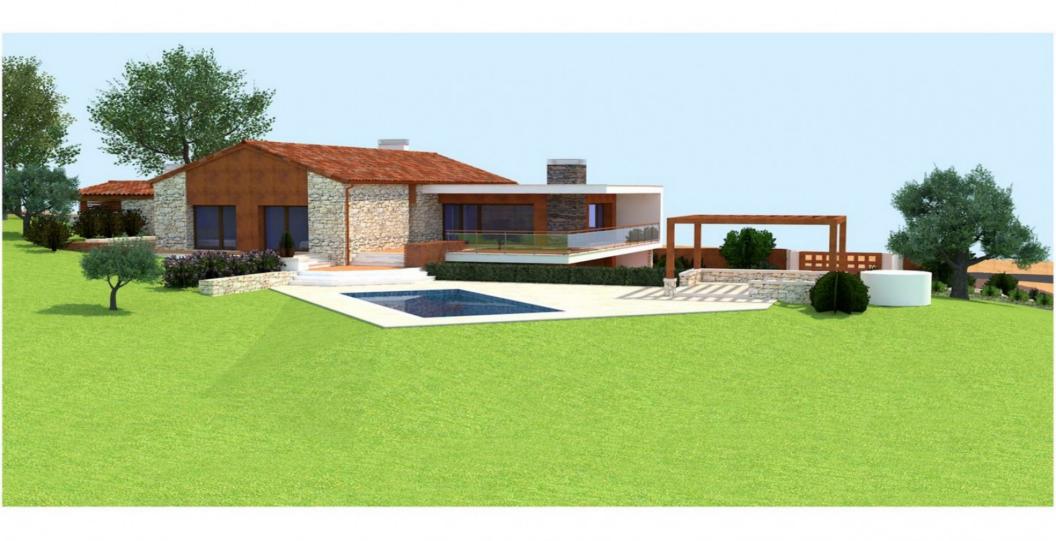

This beautiful property has an approved project for a beautiful single-family house in a rustic style. The architecture of this house was thought out in detail to truly fit in with the location.

**Project features:** 

- 3 Floors:

Basement; ground floor and 1st floor;

Garage with 41,65m2 (basement).

- Swimming pool.

In the PDM (municipal master plan) this land has 2 areas:

Agro-forestry areas that include new construction works of alteration and expansion for:

- Residential use up to 350m2 (approved housing project which we announce in the photos);
- Agricultural or forestry activity up to 150m2;
- Tourism unit in rural areas, agro-livestock and agro-industrial up to 800m2.