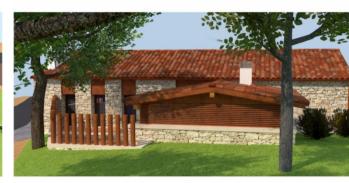

This beautiful property has an approved project for a beautiful single-family house in a rustic style. The architecture of this house was thought out in detail to truly fit in with the location.

**Project features:** 

- 3 Floors:

Basement; ground floor and 1st floor;

Garage with 41,65m2 (basement).

- Swimming pool.

In the PDM (municipal master plan) this land has 2 areas:

Agro-forestry areas that include new construction works of alteration and expansion for: