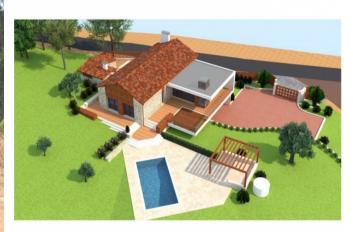

This beautiful property has an approved project for a beautiful single-family house in a rustic style. The architecture of this house was thought out in detail to truly fit in with the location.

**Project features:** 

- 3 Floors:

Basement; ground floor and 1st floor;

Garage with 41,65m2 (basement).

- Swimming pool.

In the PDM (municipal master plan) this land has 2 areas:

Agro-forestry areas that include new construction works of alteration and expansion for:

- Residential use up to 350m2 (approved housing project which we announce in the photos);
- Agricultural or forestry activity up to 150m2;
- Tourism unit in rural areas, agro-livestock and agro-industrial up to 800m2.