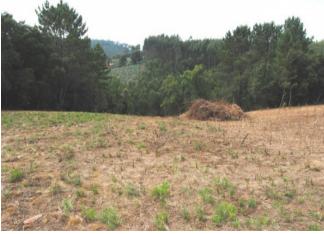

## **Property Description**

A property with unique features. Qualified building land adjoining a stream. Land of 9.279 sqm at 15 minutes from the city of Caldas da Rainha. Property composed of 3 articles (2 urban and 1 rustic) also comes with an approved project for single-family housing.

It has 2 small forests of oaks, cork oaks and pines and even a plot of land for agriculture. Inserted in a small and picturesque village on the outskirts of the city of Caldas da Rainha. Extremely quiet and pleasant place for those looking for the peace of the countryside and at the same time being close to the city and services.