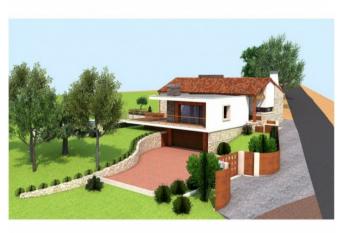

This beautiful property has an approved project for a beautiful single-family house in a rustic style. The architecture of this house was thought out in detail to truly fit in with the location.

**Project features:** 

- 3 Floors:

Basement; ground floor and 1st floor;

Garage with 41,65m2 (basement).

- Swimming pool.

In the PDM (municipal master plan) this land has 2 areas:

Agro-forestry areas that include new construction works of alteration and expansion for:

- Residential use up to 350m2 (approved housing project which we announce in the photos);
- Agricultural or forestry activity up to 150m2;
- Tourism unit in rural areas, agro-livestock and agro-industrial up to 800m2.