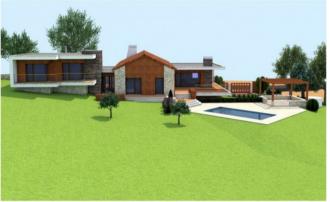

This beautiful property has an approved project for a beautiful single-family house in a rustic style. The architecture of this house was thought out in detail to truly fit in with the location.

**Project features:** 

- 3 Floors:

Basement; ground floor and 1st floor;

Garage with 41,65m2 (basement).

- Swimming pool.

In the PDM (municipal master plan) this land has 2 areas:

Agro-forestry areas that include new construction works of alteration and expansion for: