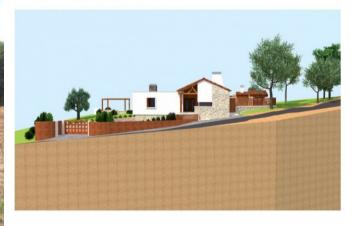

This beautiful property has an approved project for a beautiful single-family house in a rustic style. The architecture of this house was thought out in detail to truly fit in with the location.

**Project features:** 

- 3 Floors:

Basement; ground floor and 1st floor;

Garage with 41,65m2 (basement).

- Swimming pool.

In the PDM (municipal master plan) this land has 2 areas:

Agro-forestry areas that include new construction works of alteration and expansion for:

- Residential use up to 350m2 (approved housing project which we announce in the photos);
- Agricultural or forestry activity up to 150m2;
- Tourism unit in rural areas, agro-livestock and agro-industrial up to 800m2.