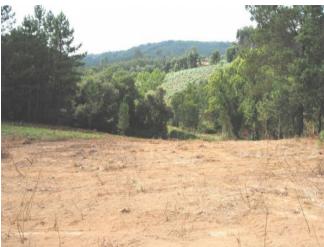

## **Property Description**

A property with unique features. Qualified building land adjoining a stream. Land of 9.279 sqm at 15 minutes from the city of Caldas da Rainha. Property composed of 3 articles (2 urban and 1 rustic) also comes with an approved project for single-family housing.

It has 2 small forests of oaks, cork oaks and pines and even a plot of land for agriculture. Inserted in a small and picturesque village on the outskirts of the city of Caldas da Rainha. Extremely quiet and pleasant place for those looking for the peace of the countryside and at the same time being close to the city and services.