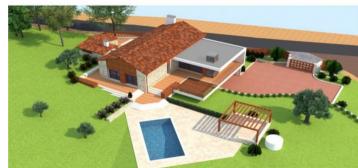

This beautiful property has an approved project for a beautiful single-family house in a rustic style. The architecture of this house was thought out in detail to truly fit in with the location.

**Project features:** 

- 3 Floors:

Basement; ground floor and 1st floor;

Garage with 41,65m2 (basement).

- Swimming pool.

In the PDM (municipal master plan) this land has 2 areas:

Agro-forestry areas that include new construction works of alteration and expansion for:

- Residential use up to 350m2 (approved housing project which we announce in the photos);
- Agricultural or forestry activity up to 150m2;
- Tourism unit in rural areas, agro-livestock and agro-industrial up to 800m2.