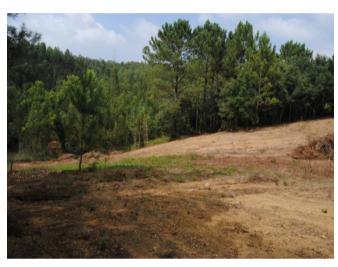

## **Property Description**

A property with unique features. Qualified building land adjoining a stream. Land of 9.279 sqm at 15 minutes from the city of Caldas da Rainha. Property composed of 3 articles (2 urban and 1 rustic) also comes with an approved project for single-family housing.

It has 2 small forests of oaks, cork oaks and pines and even a plot of land for agriculture. Inserted in a small and picturesque village on the outskirts of the city of Caldas da Rainha. Extremely quiet and pleasant place for those looking for the peace of the countryside and at the same time being close to the city and services.