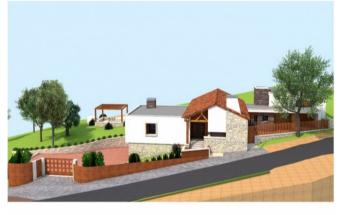

This beautiful property has an approved project for a beautiful single-family house in a rustic style. The architecture of this house was thought out in detail to truly fit in with the location.

**Project features:** 

- 3 Floors:

Basement; ground floor and 1st floor;

Garage with 41,65m2 (basement).

- Swimming pool.

In the PDM (municipal master plan) this land has 2 areas:

Agro-forestry areas that include new construction works of alteration and expansion for:

- Residential use up to 350m2 (approved housing project which we announce in the photos);
- Agricultural or forestry activity up to 150m2;
- Tourism unit in rural areas, agro-livestock and agro-industrial up to 800m2.