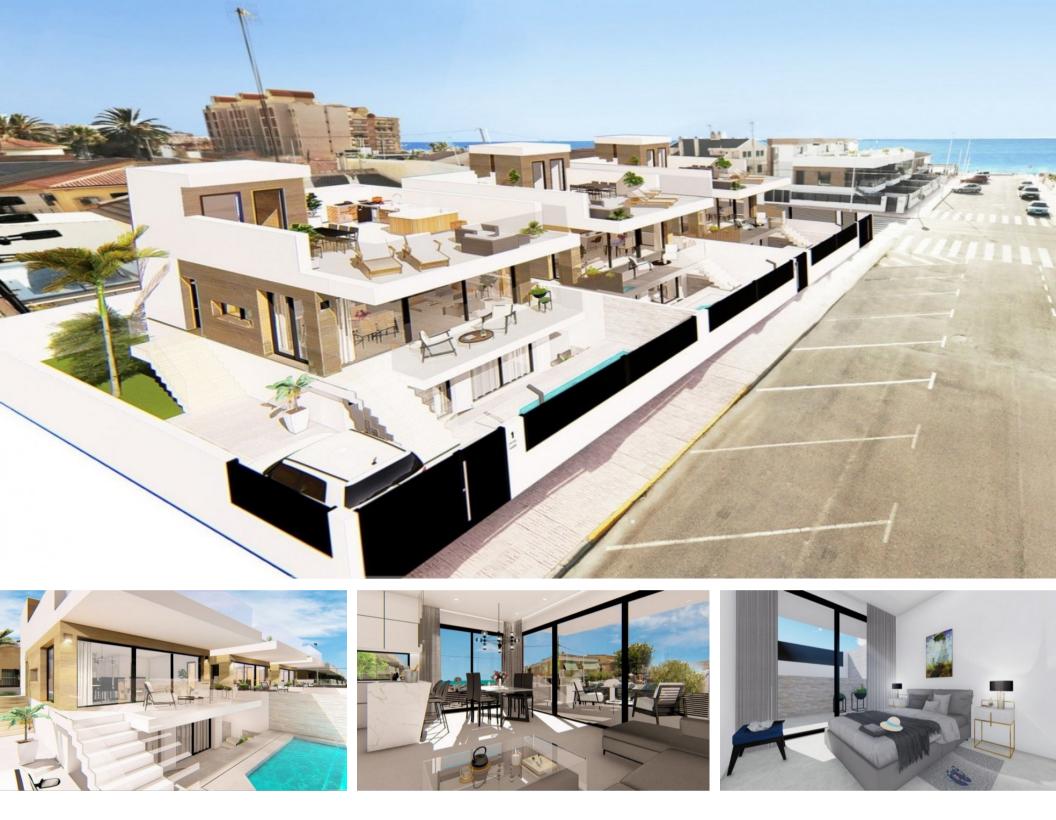

## **4 Bed Villa For Sale**

Torrevieja, Alicante, Spain

\* On Market \* 4 Beds \* 3 Baths

NEW BUILD VILLAS IN LA MATA Unique opportunity to get your exclusive dream home in La Mata, Torrevieja.Perfect location and stunning views just 70 meters from one of the most beautiful beaches of Costa Blanca. Villas build over 2 floors, has an impressive

## **Property Description**

NEW BUILD VILLAS IN LA MATA Unique opportunity to get your exclusive dream home in La Mata, Torrevieja.Perfect location and stunning views just 70 meters from one of the most beautiful beaches of Costa Blanca. Villas build over 2 floors, has an impressive roof terrace with wonderful views. The villa has 4 large bedrooms - 1 on the main floor and 3 on the lower level, 3 bathrooms - 1on the main floor and 2 on the ground floor. South facing villas has beautiful private garden with the pool and parking space. Villas designed in modern style and architecture. The houses are completely insulated for an optimal indoor climate. Superior insulation keeps the heat out in the summer and the cold out in the winter. The villas will attract attention as they are the first in Spain to be built with a new Nordic wall system. La Mata located near Spanish town Torrevieja in the province of Alicante, on the Costa Blanca. It is known for its typically Mediterranean climate and coastline. It has boardwalks with resorts along its sandy beaches. La Mata Beach is the longest beach in Torrevieja and is surrounded by urbanisations. It is close to the Molino del Agua Park. The small Museum of the Sea and Salt houses exhibitions on the fishing and salt history of the city. In the interior, the Lagunas de La Mata-Torrevieja Natural Park has trails and two salty lagoons, one pink and the other green. Alicante airport located 40 minutes away and Murcia airport about 1 hour away.