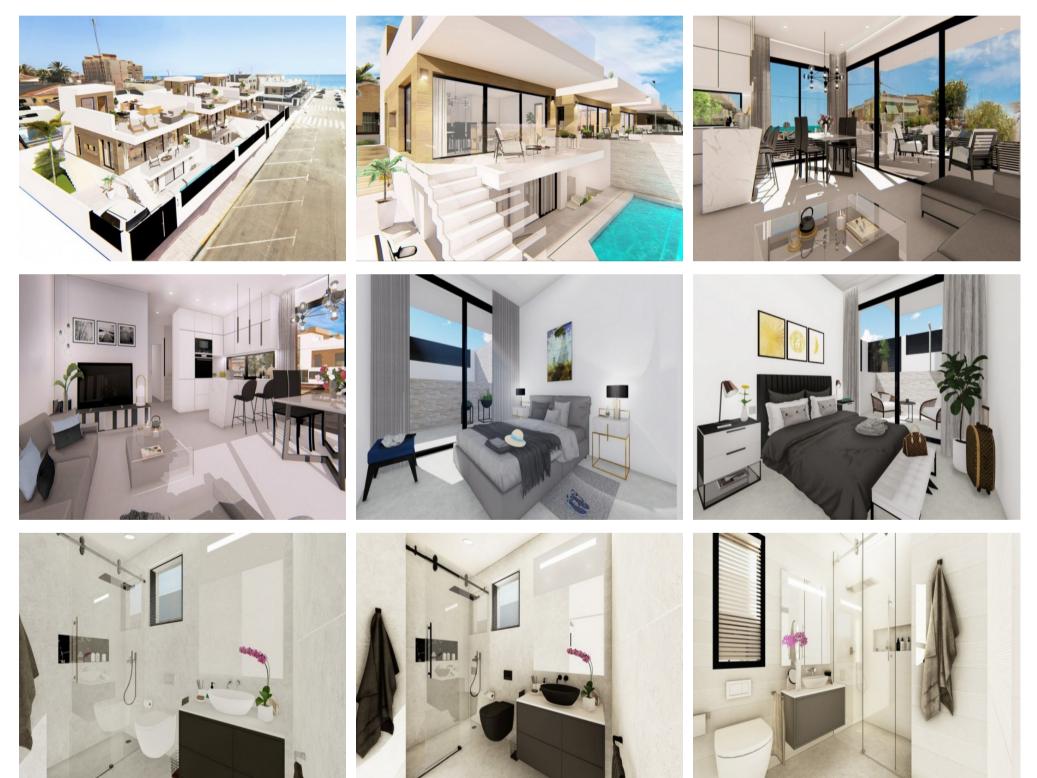

## **4 Bed Villa For Sale**

Torrevieja, Alicante, Spain

\* On Market \* 4 Beds \* 3 Baths

NEW BUILD VILLAS IN LA MATA Unique opportunity to get your exclusive dream home in La Mata, Torrevieja.Perfect location and stunning views just 70 meters from one of the most beautiful beaches of Costa Blanca. Villas build over 2 floors, has an impressive

## **Property Description**

NEW BUILD VILLAS IN LA MATA Unique opportunity to get your exclusive dream home in La Mata, Torrevieja.Perfect location and stunning views just 70 meters from one of the most beautiful beaches of Costa Blanca. Villas build over 2 floors, has an impressive roof terrace with wonderful views. The villa has 4 large bedrooms - 1 on the main floor and 3 on the lower level, 3 bathrooms - 1on the main floor and 2 on the ground floor. South facing villas has beautiful private garden with the pool and parking space. Villas designed in modern style and architecture. The houses are completely insulated for an optimal indoor climate. Superior insulation keeps the heat out in the summer and the cold out in the winter. The villas will attract attention as they are the first in Spain to be built with a new Nordic wall system. La Mata located near Spanish town Torrevieja in the province of Alicante, on the Costa Blanca. It is known for its typically Mediterranean climate and coastline. It has boardwalks with resorts along its sandy beaches. La Mata Beach is the longest beach in Torrevieja and is surrounded by urbanisations. It is close to the Molino del Agua Park. The small Museum of the Sea and Salt houses exhibitions on the fishing and salt history of the city. In the interior, the Lagunas de La Mata-Torrevieja Natural Park has trails and two salty lagoons, one pink and the other green. Alicante airport located 40 minutes away and Murcia airport about 1 hour away.