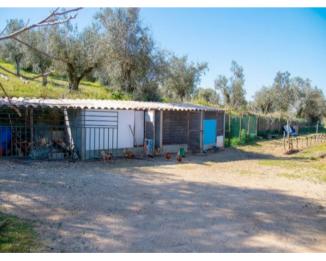

## **Property Description**

Magnificent property with 10.000m2 with a vineyard of around 5.000m2 and a large house perfectly usable for housing.

The vineyard is in full operation and with annual yield. Several fruit trees. Come and enjoy this magnificent farm overlooking the mountains. Take advantage of the Alpendurada for magnificent barbecues and enjoy the fantastic Alentejo sunset.

Located 500 meters from Vila de Redondo with a magnificent access, being next to the Municipal Road.

The Land has mains water and electricity, a borehole and a well with electric pull. It already has a pit. Everything in full working order.