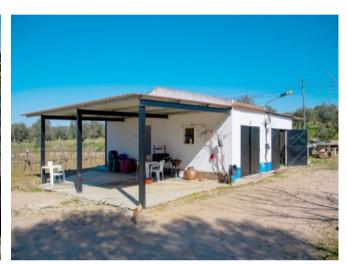

## **Property Description**

Magnificent property with 10.000m2 with a vineyard of around 5.000m2 and a large house perfectly usable for housing.

The vineyard is in full operation and with annual yield. Several fruit trees. Come and enjoy this magnificent farm overlooking the mountains. Take advantage of the Alpendurada for magnificent barbecues and enjoy the fantastic Alentejo sunset.

The so-called Casão has all the conditions for habitability, with a Great Hall and kitchen in OpenSpace, with a completely new bathroom and the possibility of transforming the 2 storage spaces into 2 bedrooms, with areas of 15.50m2 and 12.50m2