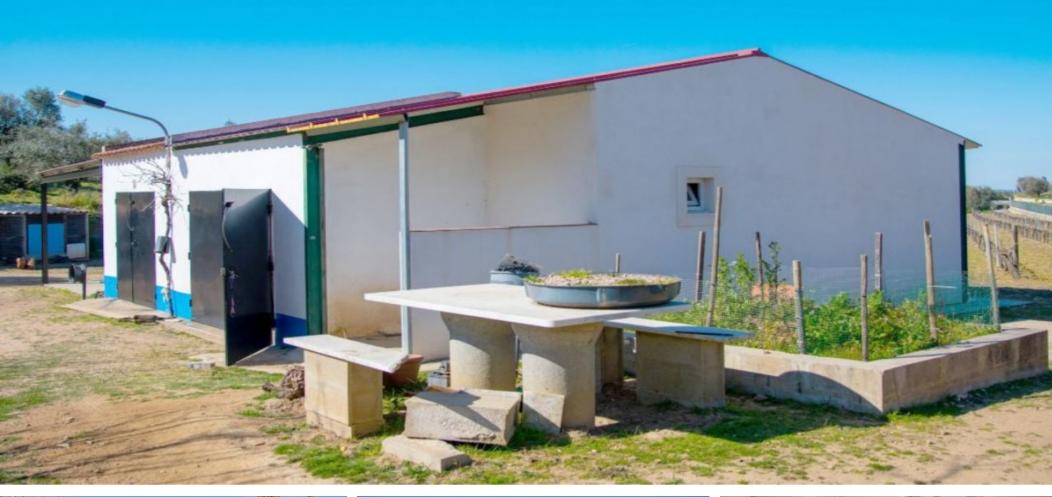

## **Property Description**

Magnificent property with 10.000m2 with a vineyard of around 5.000m2 and a large house perfectly usable for housing.

The vineyard is in full operation and with annual yield. Several fruit trees. Come and enjoy this magnificent farm overlooking the mountains. Take advantage of the Alpendurada for magnificent barbecues and enjoy the fantastic Alentejo sunset.

Located 500 meters from Vila de Redondo with a magnificent access, being next to the Municipal Road.

The Land has mains water and electricity, a borehole and a well with electric pull. It already has a pit. Everything in full working order.

The so-called Casão has all the conditions for habitability, with a Great Hall and kitchen in OpenSpace, with a completely new bathroom and the possibility of transforming the 2 storage spaces into 2 bedrooms, with areas of 15.50m2 and 12.50m2