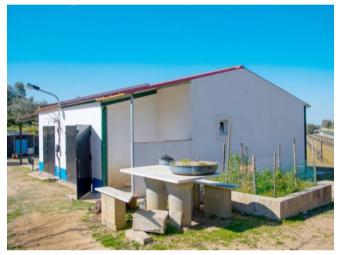

## **Property Description**

Magnificent property with 10.000m2 with a vineyard of around 5.000m2 and a large house perfectly usable for housing.

The vineyard is in full operation and with annual yield. Several fruit trees. Come and enjoy this magnificent farm overlooking the mountains. Take advantage of the Alpendurada for magnificent barbecues and enjoy the fantastic Alentejo sunset.

The so-called Casão has all the conditions for habitability, with a Great Hall and kitchen in OpenSpace, with a completely new bathroom and the possibility of transforming the 2 storage spaces into 2 bedrooms, with areas of 15.50m2 and 12.50m2