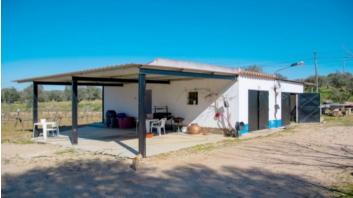

The so-called Casão has all the conditions for habitability, with a Great Hall and kitchen in OpenSpace, with a completely new bathroom and the possibility of transforming the 2 storage spaces into 2 bedrooms, with areas of 15.50m2 and 12.50m2