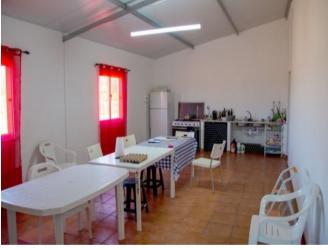

The so-called Casão has all the conditions for habitability, with a Great Hall and kitchen in OpenSpace, with a completely new bathroom and the possibility of transforming the 2 storage spaces into 2 bedrooms, with areas of 15.50m2 and 12.50m2