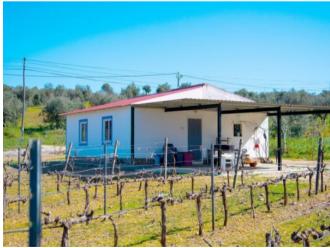

## 2 Bed Plot For Sale

Redondo, Evora, Portugal

**€130,000** 

Ref: 654156

\* On Market \* 2 Beds \* 1 Bath

Magnificent property with 10.000m2 with a vineyard of around 5.000m2 and a large house perfectly usable for housing. The vineyard is in full operation and with annual yield. Several fruit trees. Come and enjoy this magnificent farm overlooking the m

## **Property Description**

Magnificent property with 10.000m2 with a vineyard of around 5.000m2 and a large house perfectly usable for housing.

The vineyard is in full operation and with annual yield. Several fruit trees. Come and enjoy this magnificent farm overlooking the mountains. Take advantage of the Alpendurada for magnificent barbecues and enjoy the fantastic Alentejo sunset.

The so-called Casão has all the conditions for habitability, with a Great Hall and kitchen in OpenSpace, with a completely new bathroom and the possibility of transforming the 2 storage spaces into 2 bedrooms, with areas of 15.50m2 and 12.50m2