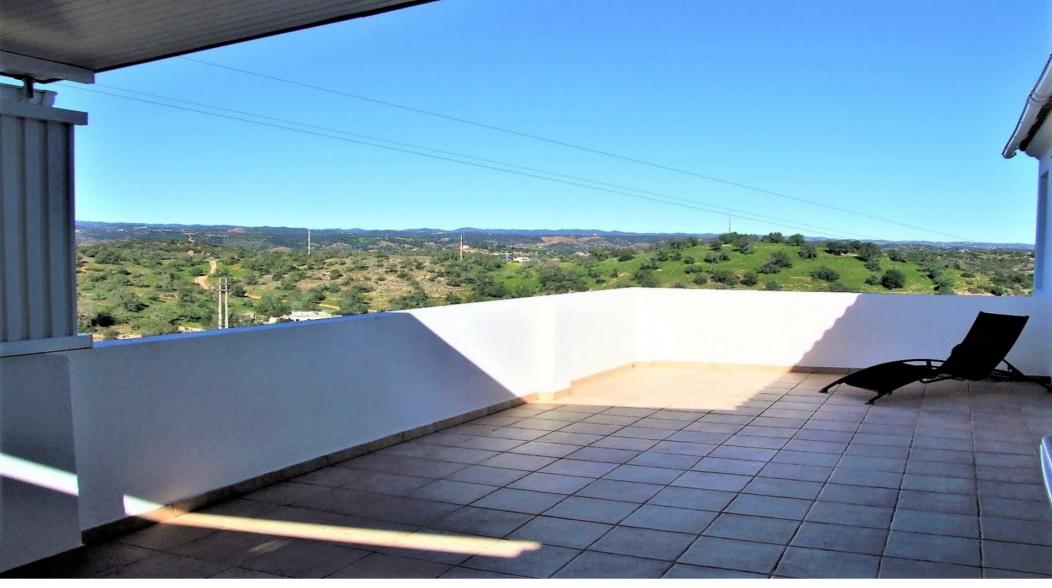

The property is in excellent decorative order and has far reaching views over the surrounding countryside from each of its 6 terraces, including one on the roof. The property offers comfortable and flexible living space. Viewing is recommended.

A large roof terrace with lovely unspoilt countryside views to the north and west. There is externallighting and a covered area at

the rear of the terrace.

Log burner in living room, air conditioning inverters in 1st and 2nd floor rooms Underfloor heating on 1st floor and in 2nd floor bathrooms
Terraces Total 36.45m2
Parking in internal garage