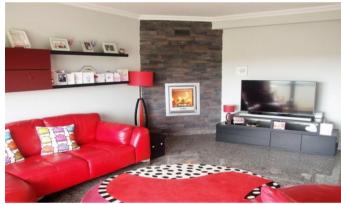

The property is in excellent decorative order and has far reaching views over the surrounding countryside from each of its 6 terraces, including one on the roof. The property offers comfortable and flexible living space. Viewing is recommended.

A large roof terrace with lovely unspoilt countryside views to the north and west. There is externallighting and a covered area at

the rear of the terrace.

Log burner in living room, air conditioning inverters in 1st and 2nd floor rooms Underfloor heating on 1st floor and in 2nd floor bathrooms
Terraces Total 36.45m2
Parking in internal garage