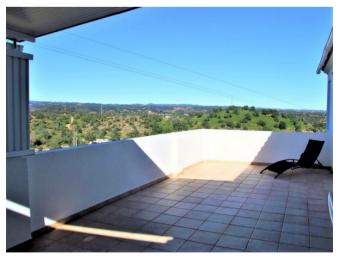

The property is in excellent decorative order and has far reaching views over the surrounding countryside from each of its 6 terraces, including one on the roof. The property offers comfortable and flexible living space. Viewing is recommended.

A large roof terrace with lovely unspoilt countryside views to the north and west. There is externallighting and a covered area at

the rear of the terrace.

Log burner in living room, air conditioning inverters in 1st and 2nd floor rooms Underfloor heating on 1st floor and in 2nd floor bathrooms
Terraces Total 36.45m2
Parking in internal garage