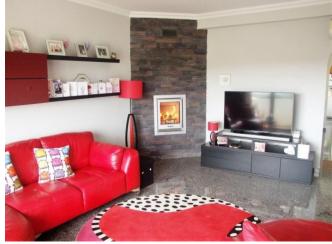

The property is in excellent decorative order and has far reaching views over the surrounding countryside from each of its 6 terraces, including one on the roof. The property offers comfortable and flexible living space. Viewing is recommended.

A large roof terrace with lovely unspoilt countryside views to the north and west. There is externallighting and a covered area at

the rear of the terrace.

Log burner in living room, air conditioning inverters in 1st and 2nd floor rooms Underfloor heating on 1st floor and in 2nd floor bathrooms
Terraces Total 36.45m2
Parking in internal garage