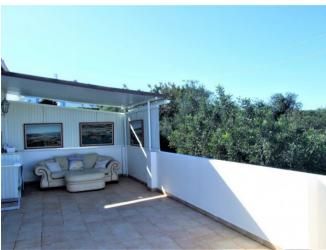

A large roof terrace with lovely unspoilt countryside views to the north and west. There is externallighting and a covered area at

the rear of the terrace.

Log burner in living room, air conditioning inverters in 1st and 2nd floor rooms Underfloor heating on 1st floor and in 2nd floor bathrooms
Terraces Total 36.45m2
Parking in internal garage