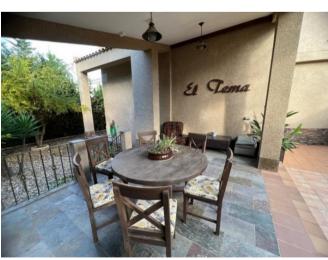

## **Property Description**

Amazing and exclusive property with luxury finishes. Elegant, practical and decorated with exquisite taste. The villa is made up of two buildings, a main house with three floors, 6 bedrooms and 3 bathrooms, one of them ensuite, library, living room, large hall, dining room, designer kitchen, pantry... and a guest house with a bedroom, living room, bathroom and small kitchen. Already from the access you will be able to appreciate the qualities of the property observing the exterior wall of natural stone. It has direct access to the garage from the street. South orientation with light all day. Emerald pool with spa-like jets. Sauna. Garden areas, terrace, barbecue area, warehouse... Renovated in 2014, it has noble materials such as natural stones and solid wood that give warmth to the home. Thick exterior walls, aluminum windows with two positions, with reflective glass, mosquito nets and vacuum chambers. Radiant natural marble floors throughout the main building, vintage wooden switches, cast iron fireplace, stone walls, built-in bars on all windows, onyx sink, ducted air conditioning and heating, closed parking ... Endless unique features hard to find today. The property offers the possibility of adding another 600 square meters in a separate deed (€200,000 + expenses) in which the tennis court is located. Look no further, this property will meet all your expectations!