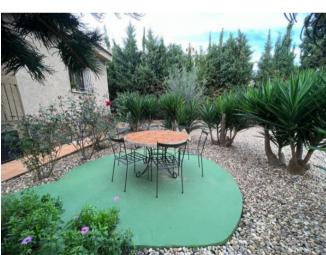

## **Property Description**

Amazing and exclusive property with luxury finishes. Elegant, practical and decorated with exquisite taste. The villa is made up of two buildings, a main house with three floors, 6 bedrooms and 3 bathrooms, one of them ensuite, library, living room, large hall, dining room, designer kitchen, pantry... and a guest house with a bedroom, living room, bathroom and small kitchen. Already from the access you will be able to appreciate the qualities of the property observing the exterior wall of natural stone. It has direct access to the garage from the street. South orientation with light all day. Emerald pool with spa-like jets. Sauna. Garden areas, terrace, barbecue area, warehouse... Renovated in 2014, it has noble materials such as natural stones and solid wood that give warmth to the home. Thick exterior walls, aluminum windows with two positions, with reflective glass, mosquito nets and vacuum chambers. Radiant natural marble floors throughout the main building, vintage wooden switches, cast iron fireplace, stone walls, built-in bars on all windows, onyx sink, ducted air conditioning and heating, closed parking ... Endless unique features hard to find today. The property offers the possibility of adding another 600 square meters in a separate deed (€200,000 + expenses) in which the tennis court is located. Look no further, this property will meet all your expectations!