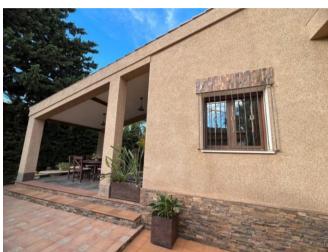

## **Property Description**

Amazing and exclusive property with luxury finishes. Elegant, practical and decorated with exquisite taste. The villa is made up of two buildings, a main house with three floors, 6 bedrooms and 3 bathrooms, one of them ensuite, library, living room, large hall, dining room, designer kitchen, pantry... and a guest house with a bedroom, living room, bathroom and small kitchen. Already from the access you will be able to appreciate the qualities of the property observing the exterior wall of natural stone. It has direct access to the garage from the street. South orientation with light all day. Emerald pool with spa-like jets. Sauna. Garden areas, terrace, barbecue area, warehouse... Renovated in 2014, it has noble materials such as natural stones and solid wood that give warmth to the home. Thick exterior walls, aluminum windows with two positions, with reflective glass, mosquito nets and vacuum chambers. Radiant natural marble floors throughout the main building, vintage wooden switches, cast iron fireplace, stone walls, built-in bars on all windows, onyx sink, ducted air conditioning and heating, closed parking ... Endless unique features hard to find today. The property offers the possibility of adding another 600 square meters in a separate deed (€200,000 + expenses) in which the tennis court is located. Look no further, this property will meet all your expectations!