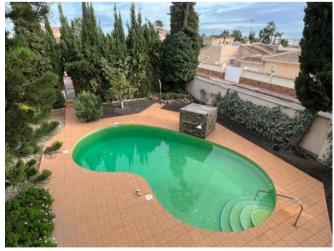

## **Property Description**

Amazing and exclusive property with luxury finishes. Elegant, practical and decorated with exquisite taste. The villa is made up of two buildings, a main house with three floors, 6 bedrooms and 3 bathrooms, one of them ensuite, library, living room, large hall, dining room, designer kitchen, pantry... and a guest house with a bedroom, living room, bathroom and small kitchen. Already from the access you will be able to appreciate the qualities of the property observing the exterior wall of natural stone. It has direct access to the garage from the street. South orientation with light all day. Emerald pool with spa-like jets. Sauna. Garden areas, terrace, barbecue area, warehouse... Renovated in 2014, it has noble materials such as natural stones and solid wood that give warmth to the home. Thick exterior walls, aluminum windows with two positions, with reflective glass, mosquito nets and vacuum chambers. Radiant natural marble floors throughout the main building, vintage wooden switches, cast iron fireplace, stone walls, built-in bars on all windows, onyx sink, ducted air conditioning and heating, closed parking ... Endless unique features hard to find today. The property offers the possibility of adding another 600 square meters in a separate deed (€200,000 + expenses) in which the tennis court is located. Look no further, this property will meet all your expectations!