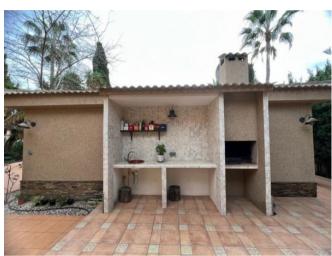

## **Property Description**

Amazing and exclusive property with luxury finishes. Elegant, practical and decorated with exquisite taste. The villa is made up of two buildings, a main house with three floors, 6 bedrooms and 3 bathrooms, one of them ensuite, library, living room, large hall, dining room, designer kitchen, pantry... and a guest house with a bedroom, living room, bathroom and small kitchen. Already from the access you will be able to appreciate the qualities of the property observing the exterior wall of natural stone. It has direct access to the garage from the street. South orientation with light all day. Emerald pool with spa-like jets. Sauna. Garden areas, terrace, barbecue area, warehouse... Renovated in 2014, it has noble materials such as natural stones and solid wood that give warmth to the home. Thick exterior walls, aluminum windows with two positions, with reflective glass, mosquito nets and vacuum chambers. Radiant natural marble floors throughout the main building, vintage wooden switches, cast iron fireplace, stone walls, built-in bars on all windows, onyx sink, ducted air conditioning and heating, closed parking ... Endless unique features hard to find today. The property offers the possibility of adding another 600 square meters in a separate deed (€200,000 + expenses) in which the tennis court is located. Look no further, this property will meet all your expectations!