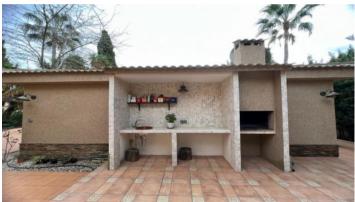

## **Property Description**

Amazing and exclusive property with luxury finishes. Elegant, practical and decorated with exquisite taste. The villa is made up of two buildings, a main house with three floors, 6 bedrooms and 3 bathrooms, one of them ensuite, library, living room, large hall, dining room, designer kitchen, pantry... and a guest house with a bedroom, living room, bathroom and small kitchen. Already from the access you will be able to appreciate the qualities of the property observing the exterior wall of natural stone. It has direct access to the garage from the street. South orientation with light all day. Emerald pool with spa-like jets. Sauna. Garden areas, terrace, barbecue area, warehouse... Renovated in 2014, it has noble materials such as natural stones and solid wood that give warmth to the home. Thick exterior walls, aluminum windows with two positions, with reflective glass, mosquito nets and vacuum chambers. Radiant natural marble floors throughout the main building, vintage wooden switches, cast iron fireplace, stone walls, built-in bars on all windows, onyx sink, ducted air conditioning and heating, closed parking ... Endless unique features hard to find today. The property offers the possibility of adding another 600 square meters in a separate deed (€200,000 + expenses) in which the tennis court is located. Look no further, this property will meet all your expectations!