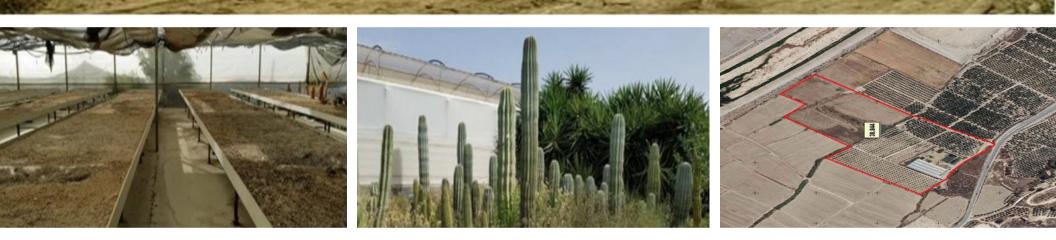

Plantation : Fruits and Nursery

A plantation available within the municipality of Cuevas del Almanzora, Almeria, complimented with outbuildings comprising a warehouse and nursery.

Property details

PLANTATION

Nursery Land: 0.7 Hectares Citrus Plantation: 2,9403 Hectares Irrigated Waste Land: 2,5568 Hectares

OUT BUILDINGS

Warehouse: 64m3 Nursery Greenhouse: 2,048m3