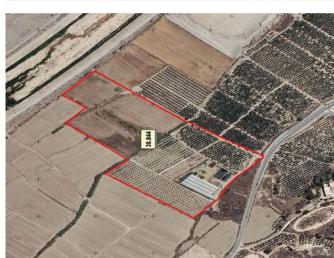

Plantation : Fruits and Nursery

A plantation available within the municipality of Cuevas del Almanzora, Almeria, complimented with outbuildings comprising a warehouse and nursery.

Property details

PLANTATION

Nursery Land: 0.7 Hectares Citrus Plantation: 2,9403 Hectares Irrigated Waste Land: 2,5568 Hectares

OUT BUILDINGS

Warehouse: 64m3 Nursery Greenhouse: 2,048m3