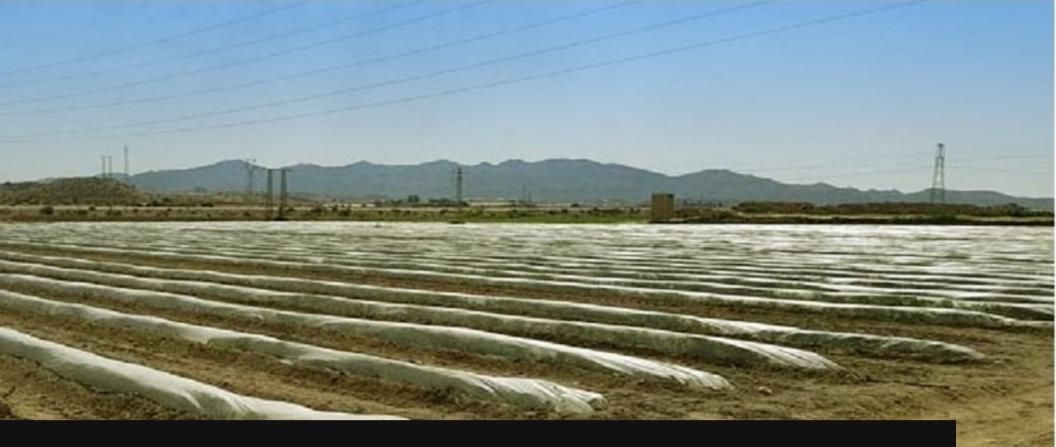

Plantation : Fruits and Nursery

A plantation available within the municipality of Cuevas del Almanzora, Almeria, complimented with outbuildings comprising a warehouse and nursery.

Property details

PLANTATION

Nursery Land: 0.7 Hectares Citrus Plantation: 2,9403 Hectares Irrigated Waste Land: 2,5568 Hectares

OUT BUILDINGS

Warehouse: 64m3 Nursery Greenhouse: 2,048m3