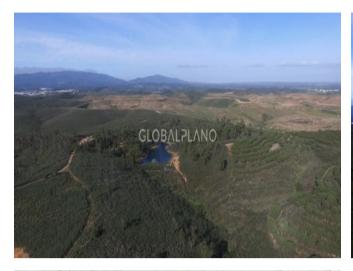

## **Plot For Sale**

Mexilhoeira Grande, Algarve, Portugal

**€149,000** 

Ref: 493913

\* On Market

Excellent plot of land, located between Portimão and Lagos, has a total area of 52750 M2 consists of ruins and dam and has good accesses, has project approved by the House for construction of housing with gross construction area of 300 M2 with Pool. Good

## **Property Description**

Excellent plot of land, located between Portimão and Lagos, has a total area of 52750 M2 consists of ruins and dam and has good accesses, has project approved by the House for construction of housing with gross construction area of 300 M2 with Pool. Good business opportunity.