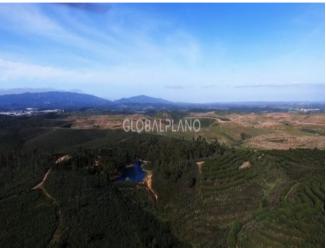

## **Plot For Sale**

Mexilhoeira Grande, Algarve, Portugal

**€149,000** 

Ref: 493913

\* On Market

Excellent plot of land, located between Portimão and Lagos, has a total area of 52750 M2 consists of ruins and dam and has good accesses, has project approved by the House for construction of housing with gross construction area of 300 M2 with Pool. Good

## **Property Description**

Excellent plot of land, located between Portimão and Lagos, has a total area of 52750 M2 consists of ruins and dam and has good accesses, has project approved by the House for construction of housing with gross construction area of 300 M2 with Pool. Good business opportunity.