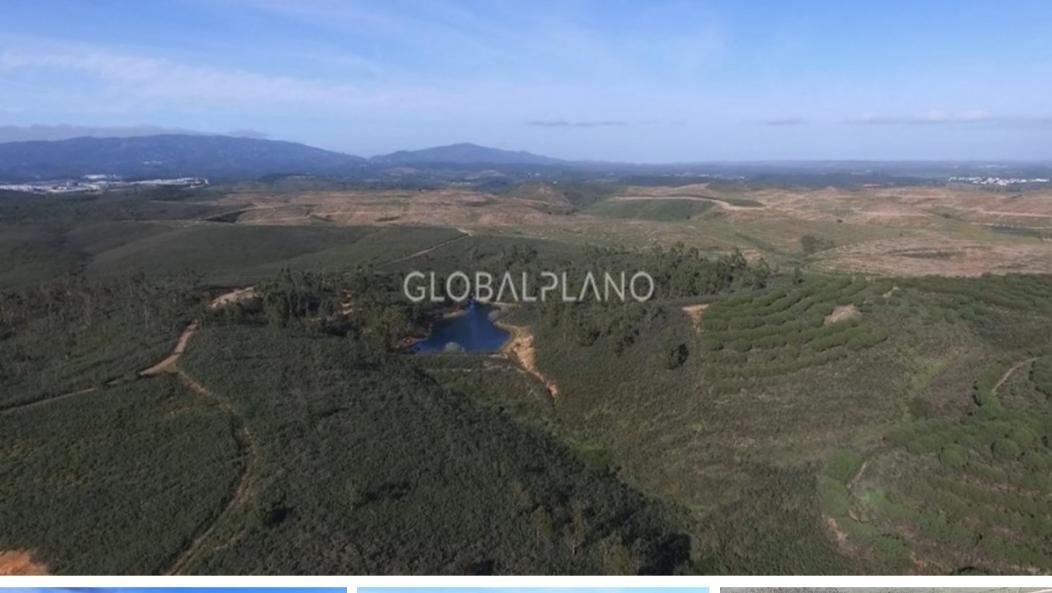

## **Plot For Sale**

Mexilhoeira Grande, Algarve, Portugal

**€149,000** 

Ref: 493913

\* On Market

Excellent plot of land, located between Portimão and Lagos, has a total area of 52750 M2 consists of ruins and dam and has good accesses, has project approved by the House for construction of housing with gross construction area of 300 M2 with Pool. Good

## **Property Description**

Excellent plot of land, located between Portimão and Lagos, has a total area of 52750 M2 consists of ruins and dam and has good accesses, has project approved by the House for construction of housing with gross construction area of 300 M2 with Pool. Good business opportunity.