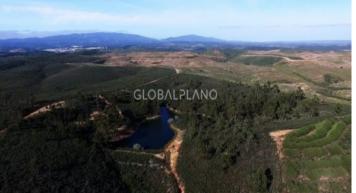

## **Plot For Sale**

Mexilhoeira Grande, Algarve, Portugal

**€149,000** 

Ref: 493913

\* On Market

Excellent plot of land, located between Portimão and Lagos, has a total area of 52750 M2 consists of ruins and dam and has good accesses, has project approved by the House for construction of housing with gross construction area of 300 M2 with Pool. Good

## **Property Description**

Excellent plot of land, located between Portimão and Lagos, has a total area of 52750 M2 consists of ruins and dam and has good accesses, has project approved by the House for construction of housing with gross construction area of 300 M2 with Pool. Good business opportunity.