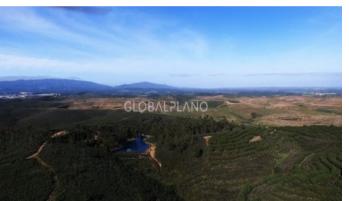

## **Plot For Sale**

Mexilhoeira Grande, Algarve, Portugal

**€149,000** 

Ref: 493913

\* On Market

Excellent plot of land, located between Portimão and Lagos, has a total area of 52750 M2 consists of ruins and dam and has good accesses, has project approved by the House for construction of housing with gross construction area of 300 M2 with Pool. Good

## **Property Description**

Excellent plot of land, located between Portimão and Lagos, has a total area of 52750 M2 consists of ruins and dam and has good accesses, has project approved by the House for construction of housing with gross construction area of 300 M2 with Pool. Good business opportunity.