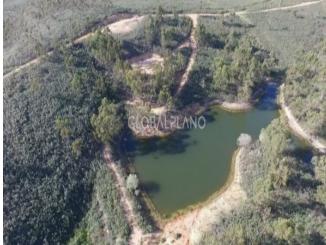

## **Plot For Sale**

Mexilhoeira Grande, Algarve, Portugal

**€149,000** 

Ref: 493913

\* On Market

Excellent plot of land, located between Portimão and Lagos, has a total area of 52750 M2 consists of ruins and dam and has good accesses, has project approved by the House for construction of housing with gross construction area of 300 M2 with Pool. Good

## **Property Description**

Excellent plot of land, located between Portimão and Lagos, has a total area of 52750 M2 consists of ruins and dam and has good accesses, has project approved by the House for construction of housing with gross construction area of 300 M2 with Pool. Good business opportunity.