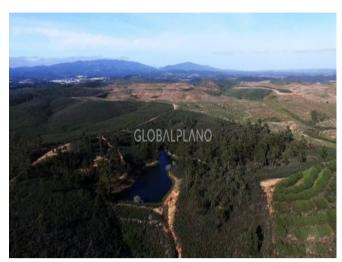

## **Plot For Sale**

Mexilhoeira Grande, Algarve, Portugal

**€149,000** 

Ref: 493913

\* On Market

Excellent plot of land, located between Portimão and Lagos, has a total area of 52750 M2 consists of ruins and dam and has good accesses, has project approved by the House for construction of housing with gross construction area of 300 M2 with Pool. Good

## **Property Description**

Excellent plot of land, located between Portimão and Lagos, has a total area of 52750 M2 consists of ruins and dam and has good accesses, has project approved by the House for construction of housing with gross construction area of 300 M2 with Pool. Good business opportunity.