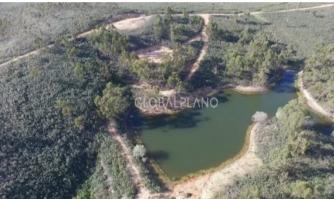

## **Plot For Sale**

Mexilhoeira Grande, Algarve, Portugal

**€149,000** 

Ref: 493913

\* On Market

Excellent plot of land, located between Portimão and Lagos, has a total area of 52750 M2 consists of ruins and dam and has good accesses, has project approved by the House for construction of housing with gross construction area of 300 M2 with Pool. Good

## **Property Description**

Excellent plot of land, located between Portimão and Lagos, has a total area of 52750 M2 consists of ruins and dam and has good accesses, has project approved by the House for construction of housing with gross construction area of 300 M2 with Pool. Good business opportunity.