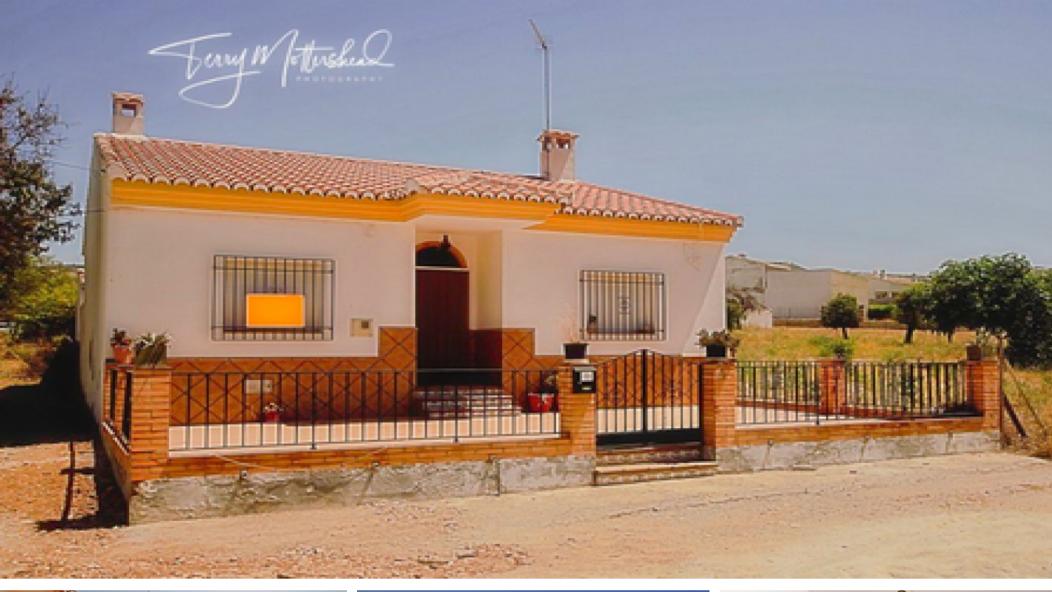

## 3 Bed Country House For Sale

Alhama De Granada, Granada, Spain

**€128,000** 

Ref: 408672

\* On Market \* 3 Beds \* 1 Bath

3 bedroom 'Californian style' chalet with large front porch, internal courtyard, very large garden with rear gated access and garge/workshop with open fireplace, power and water. The house which was constructed just 10 years ago has a bright lounge, moder

## **Property Description**

3 bedroom 'Californian style' chalet with large front porch, internal courtyard, very large garden with rear gated access and garge/workshop with open fireplace, power and water. The house which was constructed just 10 years ago has a bright lounge, modern kitchen/diner, pantry, 3 double bedrooms, family bathroom, utility room off the courtyard. All located just 300 metres from the shore of lake Bermejales a5 minutes from Alhama de Granada and 30 minutes from Granada airport and the city.

Located in the heart of this pretty village this modern chalet style dwelling offers 3 double bedrooms, a family bathroom, lounge, dining kitchen all on one level. It has a large tiled patio at the front and an internal courtyard at the rear leading from the kitchen. There is a useful utility room off the courtyard which has power, light and water. At the rear of the courtyard is a large garage/workshop which has been fitted with a traidional Andalusean kitchen and open fireplace for entertaining. Beyond the workshop is a huge garden with fruit trees which is irrigated and a has a separate entrance by vehicle from the road behind.