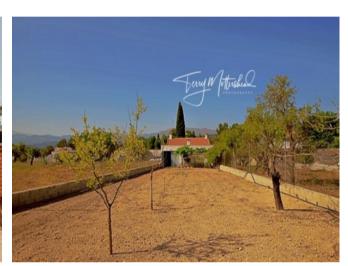

Located in the heart of this pretty village this modern chalet style dwelling offers 3 double bedrooms, a family bathroom, lounge, dining kitchen all on one level. It has a large tiled patio at the front and an internal courtyard at the rear leading from the kitchen. There is a useful utility room off the courtyard which has power, light and water. At the rear of the courtyard is a large garage/workshop which has been fitted with a traidional Andalusean kitchen and open fireplace for entertaining. Beyond the workshop is a huge garden with fruit trees which is irrigated and a has a separate entrance by vehicle from the road behind.