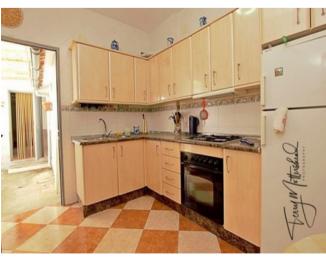

## **Property Description**

3 bedroom 'Californian style' chalet with large front porch, internal courtyard, very large garden with rear gated access and garge/workshop with open fireplace, power and water. The house which was constructed just 10 years ago has a bright lounge, modern kitchen/diner, pantry, 3 double bedrooms, family bathroom, utility room off the courtyard. All located just 300 metres from the shore of lake Bermejales a5 minutes from Alhama de Granada and 30 minutes from Granada airport and the city.

Located in the heart of this pretty village this modern chalet style dwelling offers 3 double bedrooms, a family bathroom, lounge, dining kitchen all on one level. It has a large tiled patio at the front and an internal courtyard at the rear leading from the kitchen. There is a useful utility room off the courtyard which has power, light and water. At the rear of the courtyard is a large garage/workshop which has been fitted with a traidional Andalusean kitchen and open fireplace for entertaining. Beyond the workshop is a huge garden with fruit trees which is irrigated and a has a separate entrance by vehicle from the road behind.