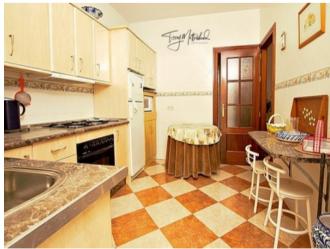

## **Property Description**

3 bedroom 'Californian style' chalet with large front porch, internal courtyard, very large garden with rear gated access and garge/workshop with open fireplace, power and water. The house which was constructed just 10 years ago has a bright lounge, modern kitchen/diner, pantry, 3 double bedrooms, family bathroom, utility room off the courtyard. All located just 300 metres from the shore of lake Bermejales a5 minutes from Alhama de Granada and 30 minutes from Granada airport and the city.

Located in the heart of this pretty village this modern chalet style dwelling offers 3 double bedrooms, a family bathroom, lounge, dining kitchen all on one level. It has a large tiled patio at the front and an internal courtyard at the rear leading from the kitchen. There is a useful utility room off the courtyard which has power, light and water. At the rear of the courtyard is a large garage/workshop which has been fitted with a traidional Andalusean kitchen and open fireplace for entertaining. Beyond the workshop is a huge garden with fruit trees which is irrigated and a has a separate entrance by vehicle from the road behind.