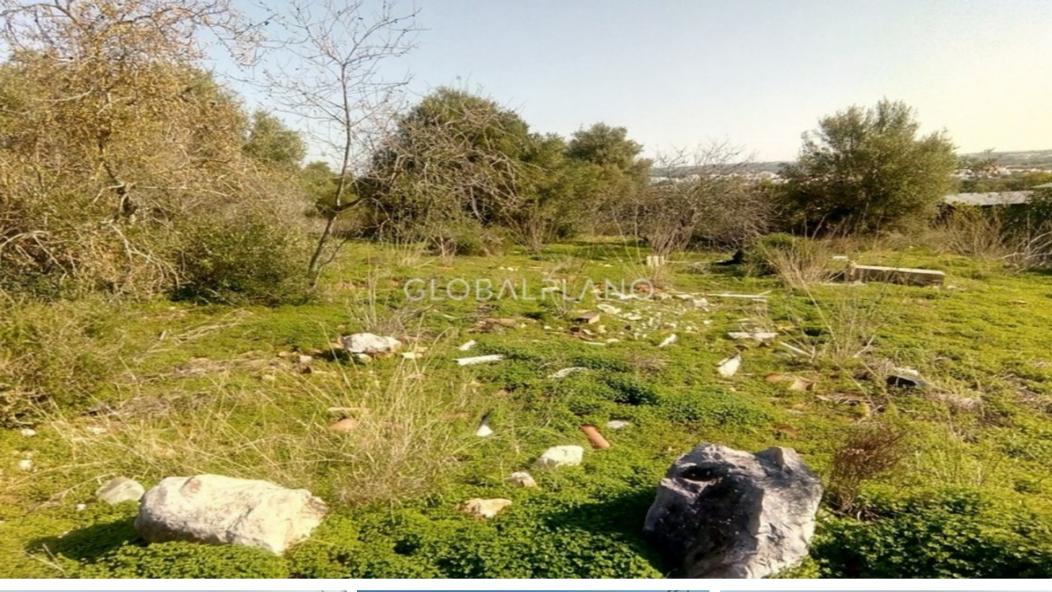

## **Plot For Sale**

Mexilhoeira Grande, Algarve, Portugal

**€1,150,000** 

Ref: 435321

\* On Market

Land with approved allotment to 25 single-family dwellings being three isolated and 3 buildings of T3 typology, being the construction area of 10,000sqm with a magnificent view to the mountains and the sea and 10 minutes from the beach of Alvor. For more

## **Property Description**

Land with approved allotment to 25 single-family dwellings being three isolated and 3 buildings of T3 typology, being the construction area of 10,000sqm with a magnificent view to the mountains and the sea and 10 minutes from the beach of Alvor. For more information, see our Agency.