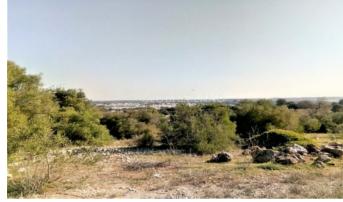

## **Plot For Sale**

Mexilhoeira Grande, Algarve, Portugal

**€1,150,000** 

Ref: 435321

\* On Market

Land with approved allotment to 25 single-family dwellings being three isolated and 3 buildings of T3 typology, being the construction area of 10,000sqm with a magnificent view to the mountains and the sea and 10 minutes from the beach of Alvor. For more

## **Property Description**

Land with approved allotment to 25 single-family dwellings being three isolated and 3 buildings of T3 typology, being the construction area of 10,000sqm with a magnificent view to the mountains and the sea and 10 minutes from the beach of Alvor. For more information, see our Agency.