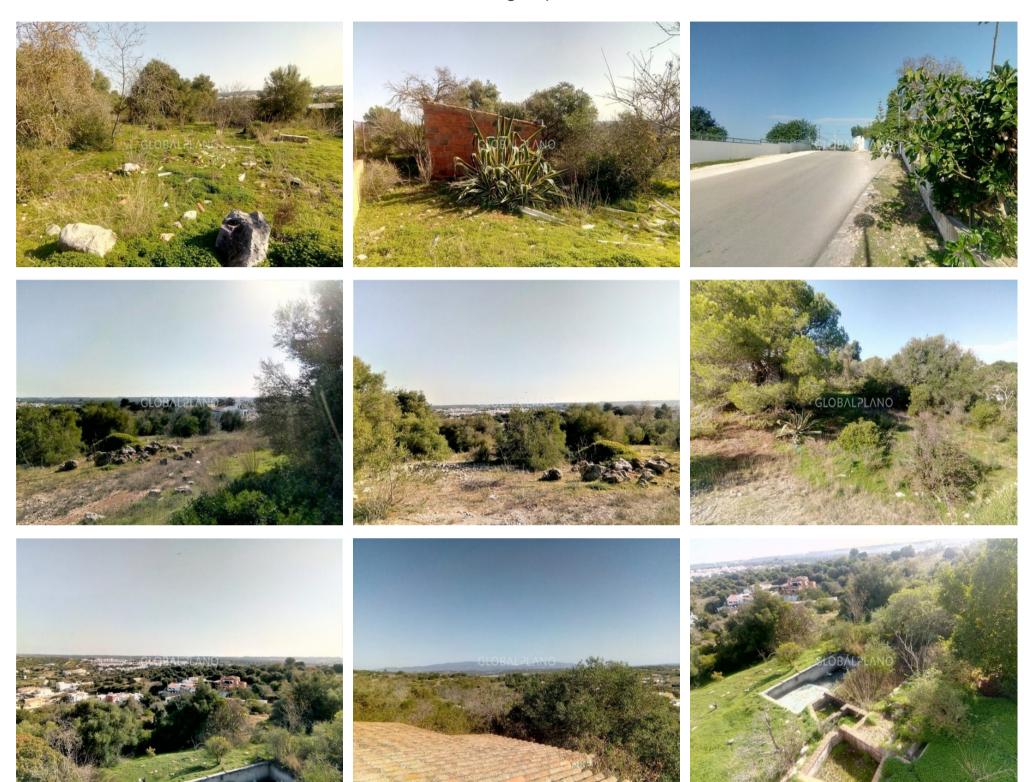

## **Plot For Sale**

Mexilhoeira Grande, Algarve, Portugal

**€1,150,000** 

Ref: 435321

\* On Market

Land with approved allotment to 25 single-family dwellings being three isolated and 3 buildings of T3 typology, being the construction area of 10,000sqm with a magnificent view to the mountains and the sea and 10 minutes from the beach of Alvor. For more

## **Property Description**

Land with approved allotment to 25 single-family dwellings being three isolated and 3 buildings of T3 typology, being the construction area of 10,000sqm with a magnificent view to the mountains and the sea and 10 minutes from the beach of Alvor. For more information, see our Agency.